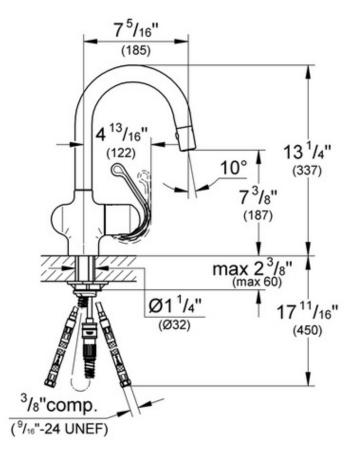

#### **Description**

GROHE RealSteel® - stainless steel construction GROHE SilkMove® ceramic cartridge SpeedClean® anti-lime system Locking Push Button Control - to switch from regular flow to spray Quick installation system Single lever handle Variable handle positioning Stainless steel braided flexible supplies 56" extractable hose 7 5/16" spout reach 360° swivel spout

IAPMO file # 1750

Note: Solid Stainlesss Steel Handle. Spray head in Stainlesss Steel InfinityFinish.

Installation note: For full handle movement when mounted in front of a wall or backsplash, this faucet must be installed with no less than 3 1/4" of clearance between the faucet and backsplash or wall, unless the faucet is installed with the handle facing forward (handle oppposite the wall).