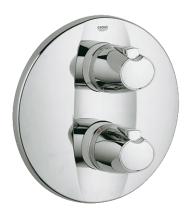

## GROHTHERM 3000 Thermostatic Shower Mixer MODEL # 19256

### Product Description: Thermostatic Shower Mixer

#### Standard Specification:

Set for final installation for

- For use with GROTHERM Rough-In Valve 34 126
- Without concealed body
- Safety stop at 100°F
- Volume control handle with economy button and individually adjustable economy stop
- GROHE StarLight® finish

#### Color:

□ 19256 000 chrome