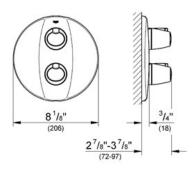

## GROHTHERM 3000 Thermostatic Shower Mixer MODEL # 19256

### Product Description: Thermostatic Shower Mixer

#### Standard Specification:

Set for final installation for

- For use with GROTHERM Rough-In Valve 34 126
- Without concealed body
- Safety stop at 100°F
- Volume control handle with economy button and individually adjustable economy stop
- GROHE StarLight® finish