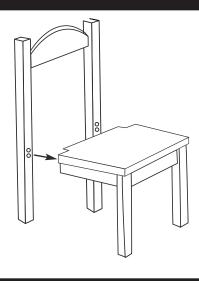

Assemble chair seat (C) to 2 front legs (F). Use machine screws (G) to fasten, tighten with wrench (I)

Assemble chair back panel (E) to 2 back chair legs (D). Use wood screws (H) to fasten, tighten with screw driver (I).

Assemble chair back to chair seat (C). Use machine screws (G) to fasten, tighten with wrench (I).

Assemble 4 table legs (B) into table top (A). Use 2 machine screws (G) for each leg, tighten with wrench (I).