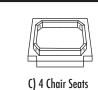

Assemble chair seat (C) to 2 front legs (F). Use machine screws (G) to fasten, tighten with wrench (I)

Assemble chair back panel (E) to 2 back chair legs (D). Use wood screws (H) to fasten, tighten with screw driver (I).

Assemble chair back to chair seat (C). Use machine screws (G) to fasten, tighten with wrench (I).

Assemble 4 table legs (B) into table top (A). Use 2 machine screws (G) for each leg, tighten with wrench (I).