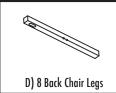

Assemble chair seat (C) to 2 front legs (F). Use machine screws (G) to fasten, tighten with wrench (I)

Assemble chair back panel (E) to 2 back chair legs (D). Use wood screws (H) to fasten, tighten with screw driver (I).