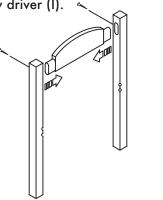

Assemble chair seat (C) to 2 front legs (F). Use machine screws (G) to fasten, tighten with wrench (I)

Assemble chair back panel (E) to 2 back chair legs (D). Use wood screws (H) to fasten, tighten with screw driver (I).