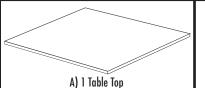

Assemble chair back to chair seat (C). Use machine screws (G) to fasten, tighten with wrench (I).

Assemble 4 table legs (B) into table top (A). Use 2 machine screws (G) for each leg, tighten with wrench (I).