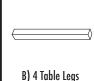

Assemble chair back to chair seat (C). Use machine screws (G) to fasten, tighten with wrench (I).

Assemble 4 table legs (B) into table top (A). Use 2 machine screws (G) for each leg, tighten with wrench (I).