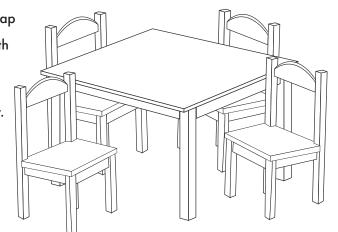

Assemble chair seat (C) to 2 front legs (F). Use machine screws (G) to fasten, tighten with wrench (I)

Assemble chair back panel (E) to 2 back chair legs (D). Use wood screws (H) to fasten, tighten with screw driver (I).

Assemble chair back to chair seat (C). Use machine screws (G) to fasten, tighten with wrench (I).

Assemble 4 table legs (B) into table top (A). Use 2 machine screws (G) for each leg, tighten with wrench (I).