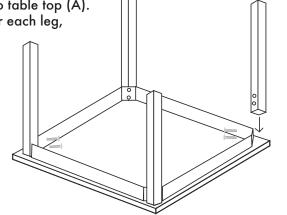

Assemble chair back to chair seat (C). Use machine screws (G) to fasten, tighten with wrench (I).

Assemble 4 table legs (B) into table top (A). Use 2 machine screws (G) for each leg, tighten with wrench (I).