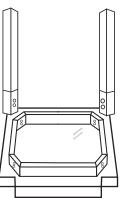

Assemble chair back to chair seat (C). Use machine screws (G) to fasten, tighten with wrench (I).

Assemble 4 table legs (B) into table top (A). Use 2 machine screws (G) for each leg, tighten with wrench (I).