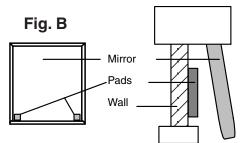

## 2. Final fit up and care of your MTMW Wall Mirror.

1. If the mirror needs to be repositioned slightly, adjust "Z" clips up and down to level.

2. Peel the paper backing from the 2" x 2" adhesive pads and place them under the bottom of the mirror as shown below.

Tilt the bottom of the mirror slightly so that the pads can be placed within 1/2" to 1" of the bottom and side.

Press the mirror firmly into the pad. Be sure mirror is correctly seated on clips and in the proper position before securing pads.