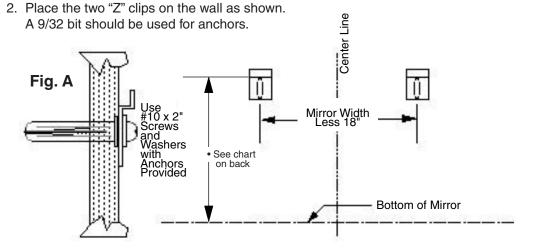

### **1. Selecting Location**

- Carefully select the mirror location, keeping in mind the following:
- 1. Locate center of area where mirror is to be hung. Mark on wall.

## 2. Final fit up and care of your MTMW Wall Mirror.

1. If the mirror needs to be repositioned slightly, adjust "Z" clips up and down to level.

2. Peel the paper backing from the 2" x 2" adhesive pads and place them under the bottom of the mirror as shown below.