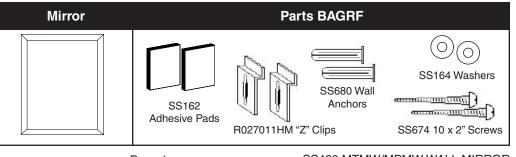

- 3. Under no circumstance should an ammonia based cleaner be used on mirrors. Use only a lint free polishing cloth slightly dampened with water or rubbing alcohol if necessary to remove stubborn stains. Use damp cloth only on wood frame.
- 4. Please refer to the parts list below to correctly identify all parts.