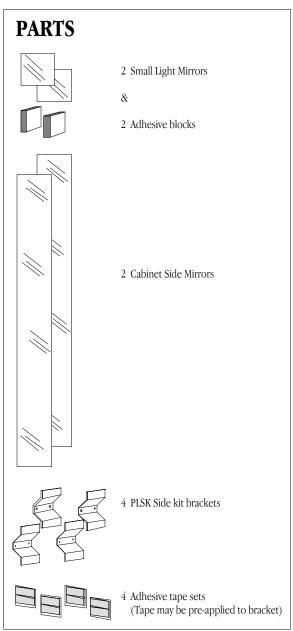

## PLSK30 Side Kit

Please Note: Follow these instructions for side kit attachment, they may differ from the instructions supplied with the PLM Cabinet or PLL Light.

- 1. Apply foam tape to clean and dry Side kit bracket. (Some kits have tape applied to bracket), Fig. 1. A. Peel tape from sheet, leave liner on.
  - B. Apply as shown to side kit brackets, be sure they are clean and dry.
  - C. DO NOT PEEL RELEASE LINER UNTIL YOU HAVE TEST FIT THE MIRRORS ON THE CABINET!
- 2. Attach the side kit brackets as shown in Fig. 2. Watch for "front" note on bracket.

## NOTE: If you are using the PLL Top Light follow the instructions supplied with the fixture for installing the Light Mirrors

- 3. Test fit the mirrors, then clean the back of the mirrors with rubbing alcohol.
- 4. Peel the release tape from the brackets and apply the mirrors, push firmly to set.
- 5. Cover the screw heads with the screw caps.