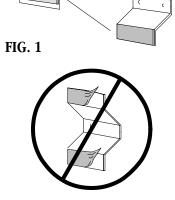

## PLSK30 Side Kit

Please Note: Follow these instructions for side kit attachment, they may differ from the instructions supplied with the PLM Cabinet or PLL Light.

- 1. Apply foam tape to clean and dry Side kit bracket. (Some kits have tape applied to bracket), Fig. 1. A. Peel tape from sheet, leave liner on.
  - B. Apply as shown to side kit brackets, be sure they are clean and dry.
  - C. DO NOT PEEL RELEASE LINER UNTIL YOU HAVE TEST FIT THE MIRRORS ON THE CABINET!
- 2. Attach the side kit brackets as shown in Fig. 2. Watch for "front" note on bracket.

## NOTE: If you are using the PLL Top Light follow the instructions supplied with the fixture for installing the Light Mirrors

- 3. Test fit the mirrors, then clean the back of the mirrors with rubbing alcohol.
- 4. Peel the release tape from the brackets and apply the mirrors, push firmly to set.
- 5. Cover the screw heads with the screw caps.