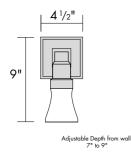

### FOYER

Features a pleated fabric shade 60-watt incandescent bulb maximum

## The Foyer Sconce

Polished Brass Single Sconce **MLLWFYPB** Polished Nickel Single Sconce **MLLWFYPN** 