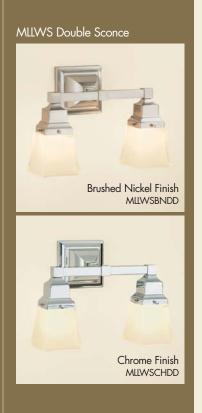

## MLLWS Single and Double Sconces

#### The MLLWS Sconce

Brushed Nickel Single Sconce Chrome Single Sconce Brushed Nickel Double Sconce Chrome Double Sconce

MLLWSBN **MLLWSCH** MLLWSBNDD **MLLWSCHDD** 

Foyer Sconce

Fairhaven Sconce