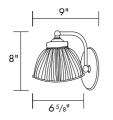

### FOYER

Features a pleated fabric shade 60-watt incandescent bulb maximum

## The Foyer Sconce

Polished Brass Single Sconce **MLLWFYPB** Polished Nickel Single Sconce **MLLWFYPN** 