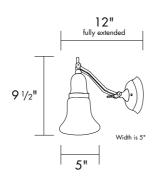

#### **MLLWS**

Available with PL Sconce Frame option to coordinate with PL Frame Collection 100-watt incandescent bulb maximum

#### The MLLWS Sconce

Brushed Nickel Single Sconce Chrome Single Sconce Brushed Nickel Double Sconce Chrome Double Sconce

MLLWSBN **MLLWSCH** MLLWSBNDD **MLLWSCHDD** 

Foyer Sconce

Fairhaven Sconce