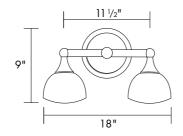

## **ARTISAN**

Features a ribbed clear glass shade 100-watt incandescent bulb maximum

## Artisan Single and Double Sconces

#### The Artisan Sconce

Brushed Nickel Single Sconce Chrome Single Sconce Brushed Nickel Double Sconce Chrome Double Sconce

MLLWARBN **MLLWARCR** MLLWARBNDD MLLWARCRDD