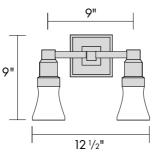

#### **MLLWS**

Available with PL Sconce Frame option to coordinate with PL Frame Collection 100-watt incandescent bulb maximum

## MLLWS Single and Double Sconces

#### The MLLWS Sconce

Brushed Nickel Single Sconce Chrome Single Sconce Brushed Nickel Double Sconce Chrome Double Sconce

MLLWSBN **MLLWSCH** MLLWSBNDD **MLLWSCHDD** 

Foyer Sconce

Fairhaven Sconce