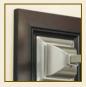

## MLLWS SCONCE FRAME OPTIONS

Frames also available for the MLLWS single and double sconces. See the PL Period Wood Framed Cabinets Sell Sheet for available finishes.

#### **MLLWS**

Available with PL Sconce Frame option to coordinate with PL Frame Collection 100-watt incandescent bulb maximum