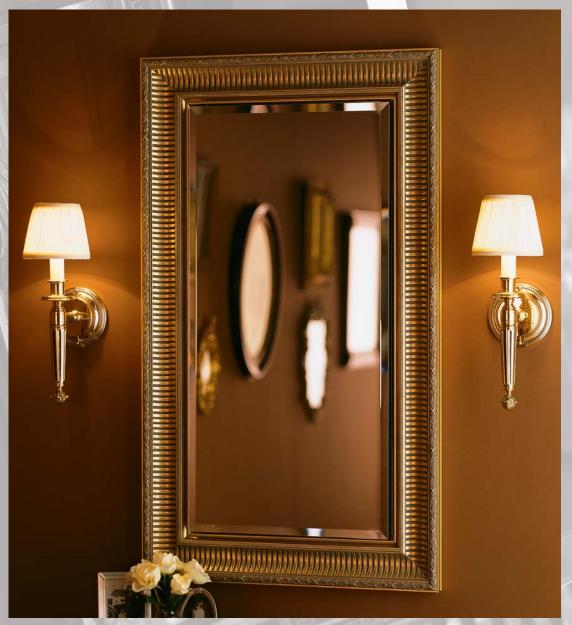

Adding a glamorous touch to any décor, ROBERN® incandescent sconces are featured in a variety of distinctive styles. By allowing you the option to direct the light up or down, they provide ideal lighting for accenting hallway, bathroom and bedroom spaces, enhancing cabinetry and mirrors, or makeup application. Available in single and double configurations, these decorative sconce designs broaden the extensive lighting offering by Robern. From elegant sophistication to traditional designs, sconces by Robern complement any room within the home.