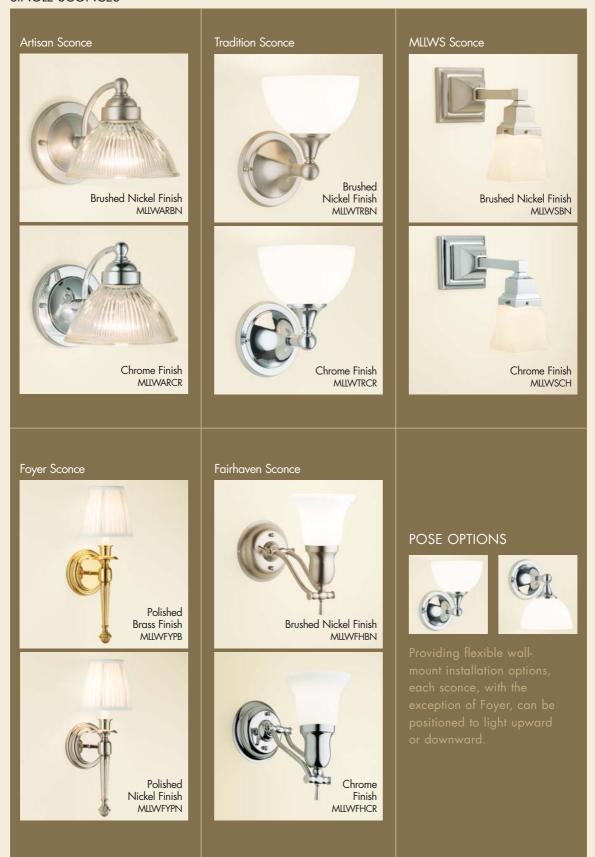

### SINGLE SCONCES

## **ARTISAN**

Features a ribbed clear glass shade 100-watt incandescent bulb maximum

#### **TRADITION**

Features a soft white frosted glass shade 100-watt incandescent bulb maximum

#### **MLLWS**

Available with PL Sconce Frame option to coordinate with PL Frame Collection 100-watt incandescent bulb maximum

### FOYER

Features a pleated fabric shade 60-watt incandescent bulb maximum

#### **FAIRHAVEN**

Designed to coordinate with the ROBERN Fairhaven Collection
100-watt incandescent bulb maximum

Light bulbs sold separately Sconces use medium base bulbs