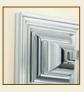

## **ARTISAN**

Features a ribbed clear glass shade 100-watt incandescent bulb maximum