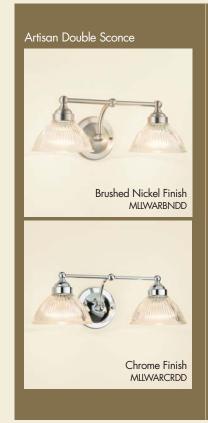

#### **DOUBLE SCONCES**

## Artisan Single and Double Sconces

#### The Artisan Sconce

Brushed Nickel Single Sconce Chrome Single Sconce Brushed Nickel Double Sconce Chrome Double Sconce

MLLWARBN **MLLWARCR** MLLWARBNDD MLLWARCRDD