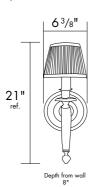

### FOYER

Features a pleated fabric shade 60-watt incandescent bulb maximum

## The Foyer Sconce

Polished Brass Single Sconce **MLLWFYPB** Polished Nickel Single Sconce **MLLWFYPN** 