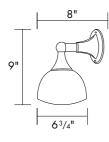

## **ARTISAN**

Features a ribbed clear glass shade 100-watt incandescent bulb maximum

## Artisan Single and Double Sconces

#### The Artisan Sconce

Brushed Nickel Single Sconce Chrome Single Sconce Brushed Nickel Double Sconce Chrome Double Sconce

MLLWARBN **MLLWARCR** MLLWARBNDD MLLWARCRDD