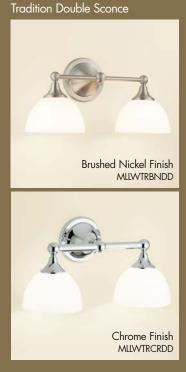

## Tradition Single and Double Sconces

#### The Tradition Sconce

Brushed Nickel Single Sconce Chrome Single Sconce Brushed Nickel Double Sconce Chrome Double Sconce

MLLWTRBN **MLLWTRCR** MLLWTRBNDD MLLWTRCRDD