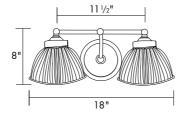

#### **DOUBLE SCONCES**

#### **FAIRHAVEN**

Designed to coordinate with the ROBERN Fairhaven Collection
100-watt incandescent bulb maximum

Light bulbs sold separately Sconces use medium base bulbs

## The Fairhaven Sconce

Brushed Nickel Single Sconce MLLWFHBN Chrome Single Sconce **MLLWFHCR** 