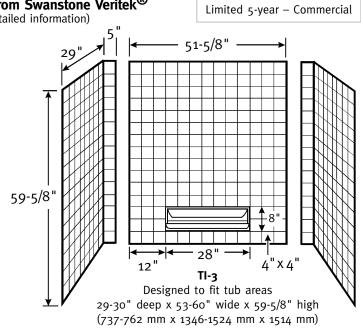

### TI-3 3-Panel Tub Wall & TI-33 Extension

SWANTILE TUB WALLS

(see page 2 for detailed information)

#### TI-3 3-Panel Tub Wall & TI-33 Extension

| Model | Part    | Tub Area<br>Designed To Fit       | Ship<br>Wt. Lb. | Ship<br>UPS | Carton<br>Dims. In. | Cu. Ft. |
|-------|---------|-----------------------------------|-----------------|-------------|---------------------|---------|
| TI-3  | 2       | 29-30" D x 53-60" W x 59-5/8" H   | ,               | -           | 65 x 57 x 6         | 12.87   |
|       | (73     | 7-762 mm x 1346-1524 mm x 1514 r  | nm)             |             |                     |         |
| TI-33 | Tl33000 | Extends to 83-5/8" H<br>(2124 mm) | 26              | UPS         | 54 x 25 x 6         | 4.69    |

TI-3 Kit Includes: One back panel with molded-in soap dish, two end panels, one roll of pressure sensitive tape, three tubes of adhesive, one tube of caulk and complete installation instructions.

TI-33 Kit Includes: One back panel, two end panels, one roll of pressure sensitive tape, one tube of adhesive, one tube of caulk and complete installation instructions.