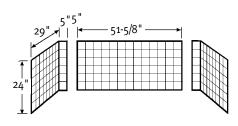

### SUPPORT DOCUMENTS

Installation instructions available on line at www.swanstone.com

**COLORS** (See pg. 139 for color sample.)

- White (010)
- Bone (037)
- Bisque (018)

The optional TI-33 3-Panel Extension Kit with molded-in color, extends the 59-5/8" height of the TI-3 SwanTile walls to an additional 24" for a total of 83-5/8" above the bathtub edge. Panels can be cut to fit lower ceilings.