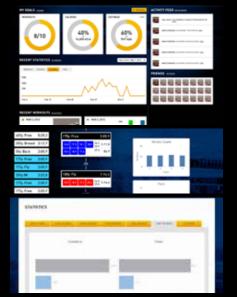

# Free Streamline Training Log UPLOAD SWIMSENSE WORKOUTS

Go to: Steamline.FINISinc.com

## Workout Details

Analyze stroke count, pace, stroke rate, distance-per-stroke, and SWOLF efficiency

## **Dynamic Charts**

View cummulative workout metrics or refresh stats by interval or length

## Calendar View

See a Snapshot of your Training Schedule; view plans and completed workout summaries by month, week, or day

### Dashboard

View your recently uploaded workouts and track your goals for continued improvement

FINISinc.com | 9