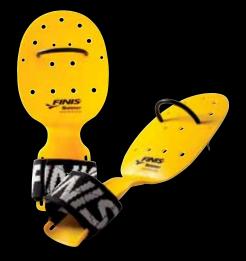

## **Bolster Paddles**

**EARLY VERTICAL FOREARM PADDLES** 

## Promotes an Early Vertical Forearm (EVF) Position

Does not allow wrist to bend; uses the entire forearm and hand to create uniform application of force

## Easy-to-Adjust Velcro Strap

Improved design comfortably holds wrist in place

### **Creates Muscle Memory**

Develop a forearm dominant stroke with a high elbow position to provide more propulsion

Style: 1.05.026 | MSRP \$29.99

U.S.A. Patented