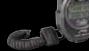

# 3x300M Stopwatch

**300 MEMORY STOPWATCH** 

3-Line Display for Running, Cumulative, and Split Times

## 300 Dual Split Memory

Allows user to take 300 splits and review both cumulative and lap splits

## Take Splits While Reviewing the Memory

User can review the current memory while continuing to run the watch and take splits

**3x100M Stopwatch** 100 Dual Split Memory

3x100M Stopwatch

3x300M Stopwatch: Yellow Style: 1.30.040 | MSRP \$69.99

3x100M Stopwatch: Black Style: 1.30.032 | MSRP \$49.99