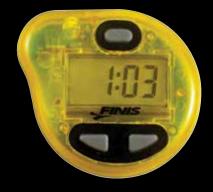

# **Tempo Trainer Pro**

ADVANCED AUDIBLE METRONOME

Use the Beeps to Set an Ideal Stroke Rate

# 3 Adjustable Modes

Mode 1: Single beep to the 1/100 second (from to 0.20-99.99 seconds)

Mode 2: Triple beep in whole seconds

(from 1:00-9:59 minutes)

Mode 3: Single beep in strokes per minute

#### **Sync Button**

Synchronize the device to a pace clock or stopwatch

Replaceable Battery

Floats in water

External dryland clip included

Style: 1.05.120 | MSRP \$49.99

U.S.A. Patented