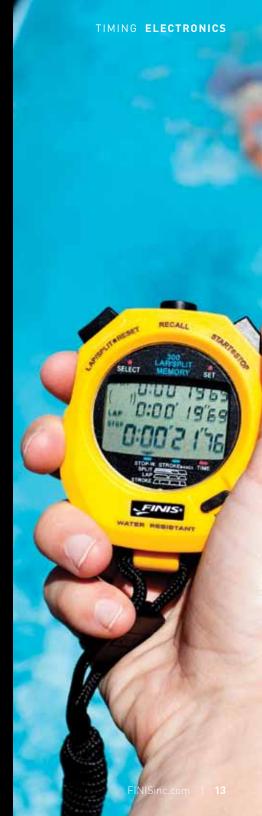

# 3x300M Stopwatch

**300 MEMORY STOPWATCH** 

3-Line Display for Running, Cumulative, and Split Times

## 300 Dual Split Memory

Allows user to take 300 splits and review both cumulative and lap splits

## Take Splits While Reviewing the Memory

User can review the current memory while continuing to run the watch and take splits

**3x100M Stopwatch** 100 Dual Split Memory

3x100M Stopwatch

3x300M Stopwatch: Yellow Style: 1.30.040 | MSRP \$69.99