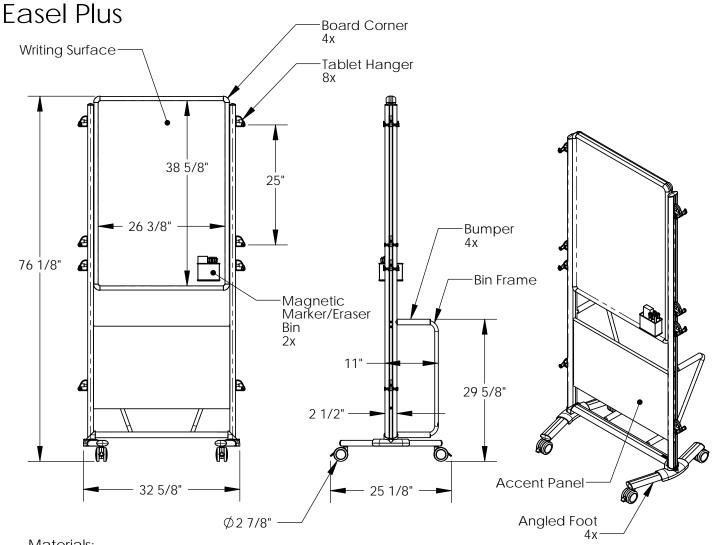

## Materials:

- Framing: Satin anodized aluminum extrusion

- Foot Castings: Powder coated die cast aluminum
  Writing Surfaces: White porcelain coated 28 gage steel sheet
  Board Corners, Rail Caps, Tablet Hangers, and Hanger Pegs: Gray thermoplastic
- Swivel Casters with Wheel Locks: Thermoplastic elastomer
- Bumpers: Black NPVC foam
- Magnetic Marker/Eraser Bins: Silver painted steel mesh weldment
- Accent Panels: Plastic

## Features:

- Writing surface on front and back.
- Has angled feet for grouping with other Nexus easels and/or IdeaWalls Includes 2 magnetic marker/eraser bins,1 eraser, and 4 assorted color dry erase markers.
- Designed to store and display 8 Nexus Tablets hung from the side posts.
- The accent panels are available in 4 colors Carbon, Emerald, Sand, and Pacific
- Guaranteed for 10 years