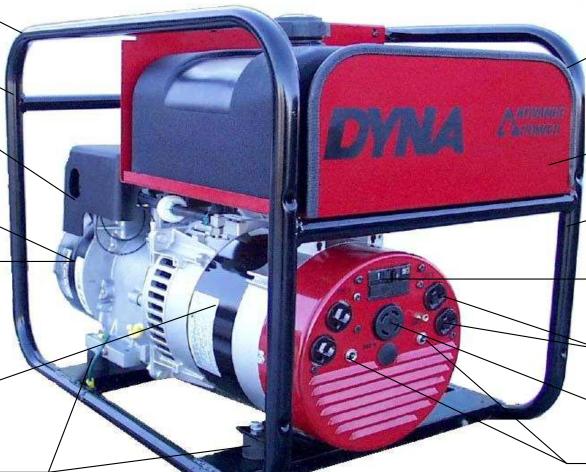

FullWrapAround1" SteelCradle

DuPontIndustrial PowderCoatedPaint

LowOilProtection

Briggs&StrattonIntek Engine 342ccOHV (ElectricandRecoilAvailable)

CARBandEPAApprovedEngine

Brushless100% CopperWindings ClassHInsulation CleanSineWave

RubberIsolationMounts forEngineandGenerator

6,000MaxWatts 5,500Cont.Watts

4.5GallonFuelTank 5.3HrsRunTimeFullLoad 8.5HrsRunTimeHalfLoad

140lbs.DryWeight

45ampSquareD MainLineCircuitBreaker

4-20amp120VStraight BladeReceptacles

30amp120/240VTwistlock

2-20ampPushButtonBreakers

## DYNAPortableStormGenerator DL6000I/IE