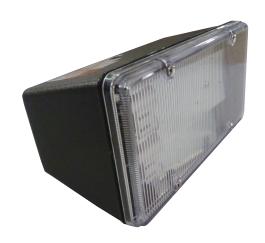

#### **Features**

Utility outdoor flood light is an energy saving long-lasting alternative to incandescent. Choose from models using only 13 or 26 watts of power to operate. Ideal use for security and general lighting. Provides lighting in residential, commercial, retail and hospitality applications.

## Construction

Housing is die formed polycarbonate.

#### **Finish**

All exposed surface area is painted black.

#### Diffuser

Clear polycarbonate lens is attached to housing with (4) four screws.