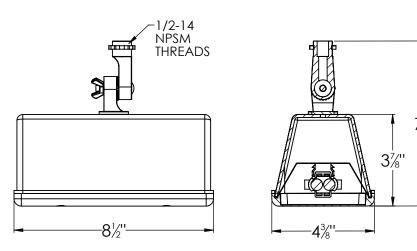

# **Ordering Information:**

| Model No.    | Finish | Qty. | Lamp         | Н      | W      | D      |
|--------------|--------|------|--------------|--------|--------|--------|
| TPDW113BKPLT | Black  | 1    | 13W PL 2-Pin | 4-3/8" | 8-1/2" | 3-7/8" |
| TPDW213BKPLT | Black  | 2    | 13W PL 2-Pin | 4-3/8" | 8-1/2" | 3-7/8" |