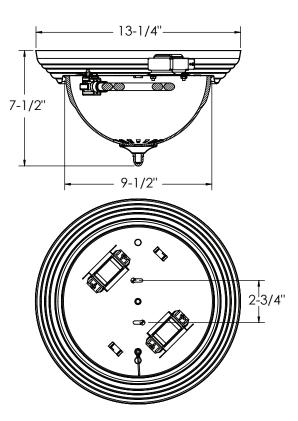

## **Ordering Information:**

| Model No. | Finish         | Qty | Lamp         | Н      | DIA1    | DIA2   | M      |
|-----------|----------------|-----|--------------|--------|---------|--------|--------|
| C213PBPLT | Polished Brass | 2   | 13W PL 2-PIN | 7-1/2" | 13-1/4" | 9-1/2" | 2-3/4" |