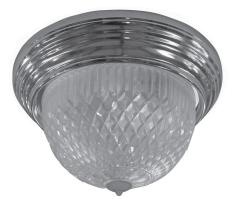

# Fluorescent Flush Mount C213PBPLT

### Features

Classic flush mount fixture with crystal diamond look diffuser in a polished brass finish. Product can be used in various applications including corridors, and public spaces for ceiling applications.

#### Finish

Polished brass finish trim ring and finial.

#### Diffuser

Clear prismatic acrylic bowl attached to pan by bottom finial.