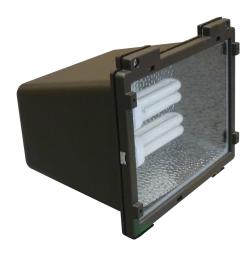

# Outdoor Fluorescent Flood Light TPDW213RBPLT

#### Features

Heavy duty utility outdoor flood light is an energy saving long-lasting alternative to incandescent. Ideal use for security and general lighting. Provides lighting in residential, commercial, retail and hospitality applications.

### Construction

Housing is die cast 22-gauge aluminum. Inner silver reflector.

#### Finish

All exposed metal surface area is painted Oil-Rubbed Bronze.

#### Diffuser

Clear tempered glass diffuser.

#### Lamping

For use with 13W CFQ 4-Pin fluorescent lamps, included.