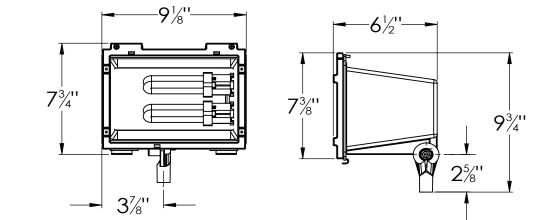

## **Ordering Information:**

| Model No.    | Finish     | Qty. | Lamps         | Н      | W      | D      |
|--------------|------------|------|---------------|--------|--------|--------|
| TPDW213RBPLT | Oil-Rubbed | 2    | 13W CFQ 4-Pin | 7-3/8" | 9-1/8" | 6-1/2" |
|              | Bronze     |      |               |        |        |        |