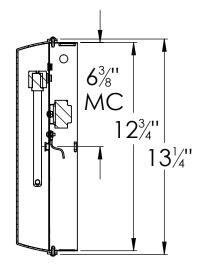

# **Ordering Information:**

| Model No.    | Finish            | Qty. | LED          | Н       | W      | D      |
|--------------|-------------------|------|--------------|---------|--------|--------|
| TPWW113RBPLT | Oil-Rubbed Bronze | 1    | 13W PL 2-Pin | 13-1/4" | 4-1/2" | 3-3/4" |
| TPWW213RBPLT | Oil-Rubbed Bronze | 2    | 13W PL 2-Pin | 13-1/4" | 4-1/2" | 3-3/4" |