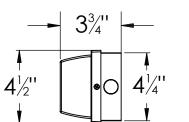

# **Ordering Information:**

| Model No.    | Finish            | Qty. | LED          | Н       | W      | D      |
|--------------|-------------------|------|--------------|---------|--------|--------|
| TPWW113RBPLT | Oil-Rubbed Bronze | 1    | 13W PL 2-Pin | 13-1/4" | 4-1/2" | 3-3/4" |
| TPWW213RBPLT | Oil-Rubbed Bronze | 2    | 13W PL 2-Pin | 13-1/4" | 4-1/2" | 3-3/4" |