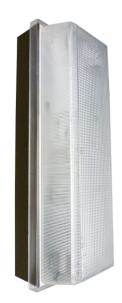

# Wall Pack TPWW113RBPLT, TPWW213RBPLT

#### Features

All purpose wall pack is an energy saving long-lasting alternative to Incandescent. Ideal use for security and general lighting. Provides lighting in residential, commercial, retail and hospitality applications.

## Construction

Housing is die formed 22-gauge aluminum.

#### Finish

All interior metal surface area is painted lighting grade white gloss enamel finish. Exterior is painted oil-rubbed bronze.

#### Diffuser

Clear prismatic polycarbonate attaches to housing with machine screws (included).