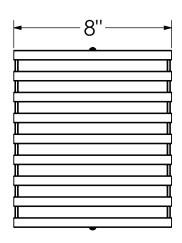

# **Ordering Information:**

| Model No.      |               | Lamps |               | Dimensions |    |    |
|----------------|---------------|-------|---------------|------------|----|----|
| Finish         | 120V          | Qty   | Lamp          | Н          | W  | D  |
| Satin Aluminum | BBW113SAEC    | 1     | 13W CFQ 4 PIN | 9"         | 8" | 4" |
| Satin Aluminum | BBW113SAEC-PC | 1     | 13W CFQ 4 PIN | 9"         | 8" | 4" |