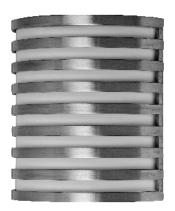

# Bilbao Series BBW113

#### **Features**

Contemporary styling mixed with a high quality die-cast aluminum banded frame in this one light wet location wall mount sconce. Frame has a brushed anodized satin aluminum finish and is ADA compliant. A matte white acrylic diffuser fully encloses the sconce. A uniquely designed rain shield protects the electrical components from moisture. Fixture mounts to standard junction box (not included).