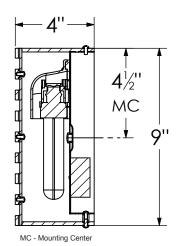

# **Ordering Information:**

| Model No.      |               | Lamps |               | Dimensions |    |    |
|----------------|---------------|-------|---------------|------------|----|----|
| Finish         | 120V          | Qty   | Lamp          | Н          | W  | D  |
| Satin Aluminum | BBW113SAEC    | 1     | 13W CFQ 4 PIN | 9"         | 8" | 4" |
| Satin Aluminum | BBW113SAEC-PC | 1     | 13W CFQ 4 PIN | 9"         | 8" | 4" |