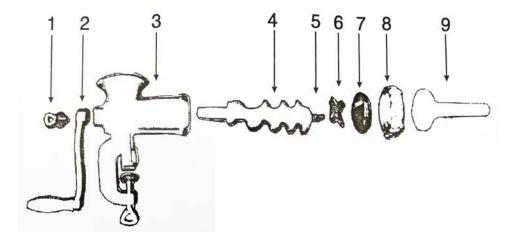

## **▲** WARNING

Before and after use, wash all parts with warm soapy water. Cutting knives are sharp! Use care when handling the product and when cleaning the product to prevent injury.

Before use, clean with warm soapy water. Follow the diagram (Figure 1) to assemble the Grinder Body, Grinder Knife and Grinder Plate. After use, disassemble and clean with warm soapy water and apply vegetable oil to the meat grinder to resist rusting.

MODEL: MHG10

Figure 1

| Part # | Description  | Qty | Part # | Description    | Qty |
|--------|--------------|-----|--------|----------------|-----|
| 1      | Eye Screw    | 1   | 6      | Grinding Knife | 1   |
| 2      | Handle       | 1   | 7      | Grinding Plate | 2   |
| 3      | Grinder Body | 1   | 8      | Screw Ring     | 1   |
| 4      | Worm         | 1   | 9      | Meat Stuffer   | 1   |
| 5      | Screw Bar    | 1   |        | •              | •   |