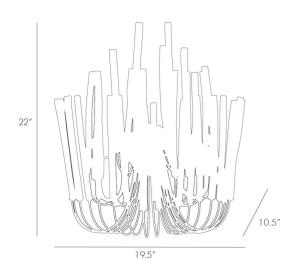

**Dimensions** 

Overall Dimension H: 22
Overall Dimension W: 19.5
Overall Dimension D: 10.5
Overall Shape: Rectangle

Backplate D: 1
Backplate Dia: 5
Mount Size H: 1
Mount Size Dia: 5
Center of Mount (from btm): 9