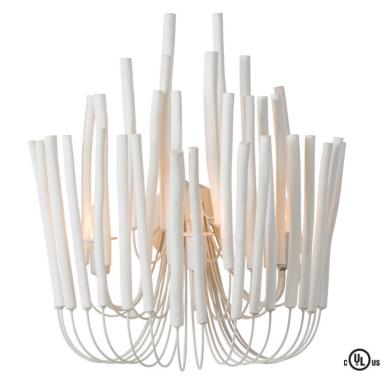

## Tilda Sconce #49559

This 3-light sconce features four tiers of natural wooden rods that slip over the flexible curved iron arms, all in a whitewash finish. During installation, please ensure that bulbs are not

Shipping

Net Weight: 6.5

Appearance

Installation Environment: Residential Installation Environment 1: Contract

**Appearance** 

Primary Material: Wood

Finish: Whitewashed Wood

Material 1: Iron
Finish 1: White