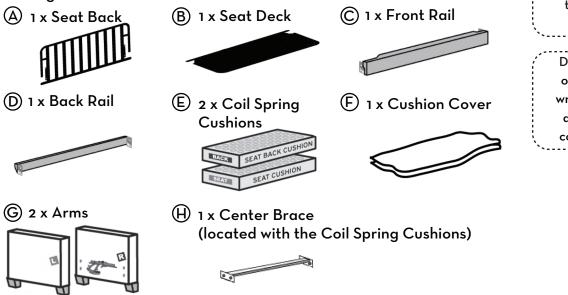

# Assembly Instructions

Convert-a-Couch<sup>®</sup>

Watch the assembly video at www.handyliving.com

Your couch comes packaged in one box. Carefully remove all of the components from the packaging and set aside for assembly.

## Package Contents





HANDY

#### Step 1

Carefully cut the packing straps using scissors.







Step 3







Step 6







**Step 9** If applicable.





### Convert the Couch to a Bed



Pull up on the Seat Deck until it stops in a vertical position. The Backrest will now be laying flay.



Push against the vertical seat deck until it clicks (1 or 2 times) and unlocks.



Gently let the unlocked vertical seat deck down so it is laying flat. It is now ready to sleep!

Your Convert-a-Couch<sup>®</sup> style may differ from images. Care for your furniture. Vacuum cushions regularly. Do not return product to retail store. Call Customer Support: 866-238-0531 Mon-Fri 8:00am - 4:30pm CST customerservice@handyliving.com Updated 8.15.2014

#### Convert the Bed to a Couch



Pull up on the Seat Deck until it clic