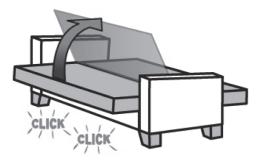

#### Convert the Bed to a Couch

Pull up on the Seat Deck until it clicks twice and locks vertically. Stop at one click if you want the seat to be more reclined.

Pull downwards on the seat deck until it is flat and locks into the seated position.