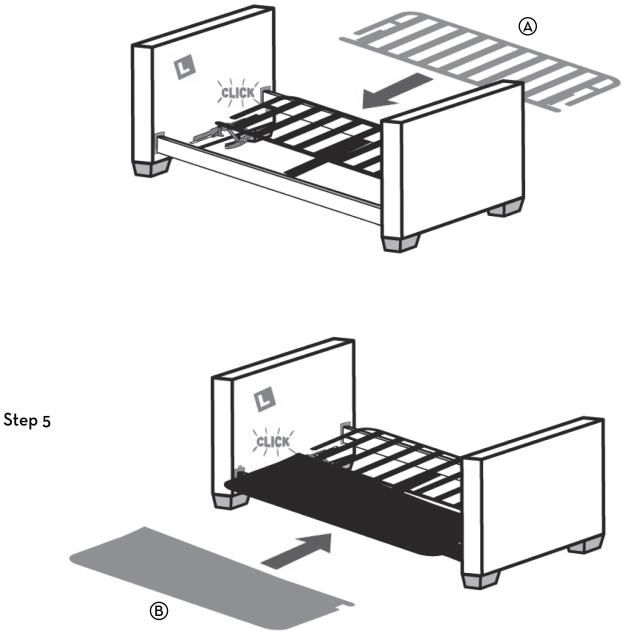

#### Step 1

Carefully cut the packing straps using scissors.

Step 3

Step 6

**Step 9** If applicable.