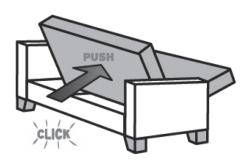

### Convert the Couch to a Bed

Pull up on the Seat Deck until it stops in a vertical position. The Backrest will now be laying flay.

Push against the vertical seat deck until it clicks (1 or 2 times) and unlocks.