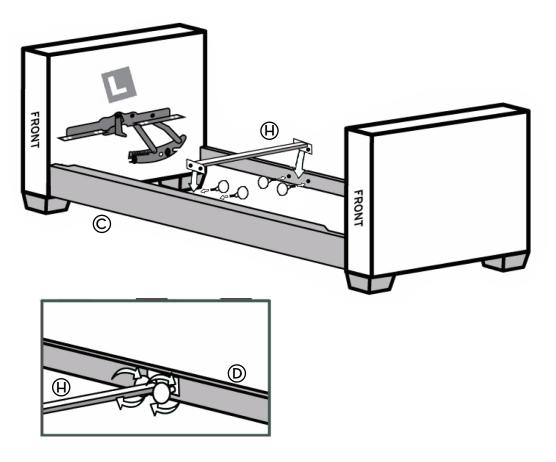

#### Step 1

Carefully cut the packing straps using scissors.

Step 3

Step 6

**Step 9** If applicable.