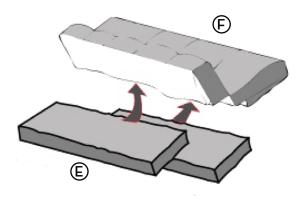

#### Step 1

Carefully cut the packing straps using scissors.

Step 3

Step 6

**Step 9** If applicable.