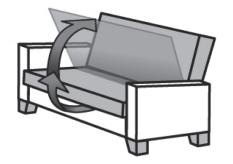

### Convert the Couch to a Bed

Pull up on the Seat Deck until it stops in a vertical position. The Backrest will now be laying flay.

Push against the vertical seat deck until it clicks (1 or 2 times) and unlocks.

Gently let the unlocked vertical seat deck down so it is laying flat. It is now ready to sleep!

Your Convert-a-Couch<sup>®</sup> style may differ from images. Care for your furniture. Vacuum cushions regularly. Do not return product to retail store. Call Customer Support: 866-238-0531 Mon-Fri 8:00am - 4:30pm CST customerservice@handyliving.com Updated 8.15.2014