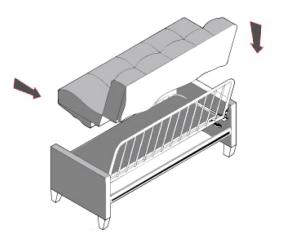

### Convert the Couch to a Bed

Pull up on the Seat Deck until it stops in a vertical position. The Backrest will now be laying flay.

Push against the vertical seat deck until it clicks (1 or 2 times) and unlocks.

Gently let the unlocked vertical seat deck down so it is laying flat. It is now ready to sleep!

Your Convert-a-Couch<sup>®</sup> style may differ from images. Care for your furniture. Vacuum cushions regularly. Do not return product to retail store. Call Customer Support: 866-238-0531 Mon-Fri 8:00am - 4:30pm CST customerservice@handyliving.com Updated 8.15.2014