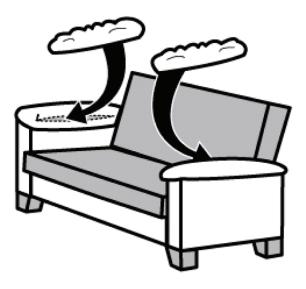

#### Step 1

Carefully cut the packing straps using scissors.

Step 3

Step 6

**Step 9** If applicable.