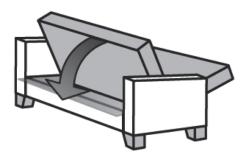

#### Convert the Bed to a Couch

Pull up on the Seat Deck until it clicks twice and locks vertically. Stop at one click if you want the seat to be more reclined.

Pull downwards on the seat deck until it is flat and locks into the seated position.

Ready to sit!

Parts - 1 Year Warranty: The furniture is warranted against defects in workmanship and materials. Items covered would be seam slippage, frame structural integrity, fit and finish of parts. Items not covered would be product abused by the user, normal wear and tear, stains or discoloration due to use, damage in any transportation. Softening of foam is considered normal wear and tear and is not covered by warranty. Warranty is for PARTS ONLY and does not include transportation and labor costs associated with any warranty claim.