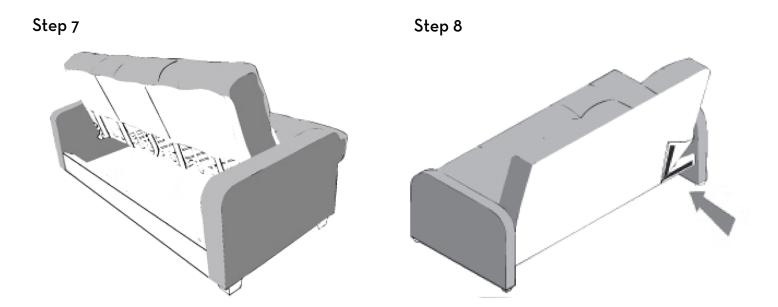

#### Step 1

Carefully cut the packing straps using scissors.

Step 3

Step 6

**Step 9** If applicable.