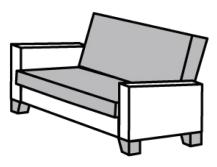

### Convert the Couch to a Bed

Pull up on the Seat Deck until it stops in a vertical position. The Backrest will now be laying flay.

Push against the vertical seat deck until it clicks (1 or 2 times) and unlocks.

Gently let the unlocked vertical seat deck down so it is laying flat. It is now ready to sleep!

Your Convert-a-Couch<sup>®</sup> style may differ from images. Care for your furniture. Vacuum cushions regularly. Do not return product to retail store. Call Customer Support: 866-238-0531 Mon-Fri 8:00am - 4:30pm CST customerservice@handyliving.com Updated 8.15.2014

#### Convert the Bed to a Couch

Pull up on the Seat Deck until it clicks twice and locks vertically. Stop at one click if you want the seat to be more reclined.

Pull downwards on the seat deck until it is flat and locks into the seated position.