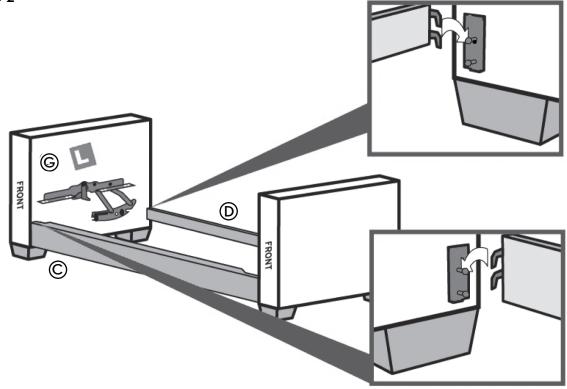

#### Step 1

Carefully cut the packing straps using scissors.

Step 3

Step 6

**Step 9** If applicable.