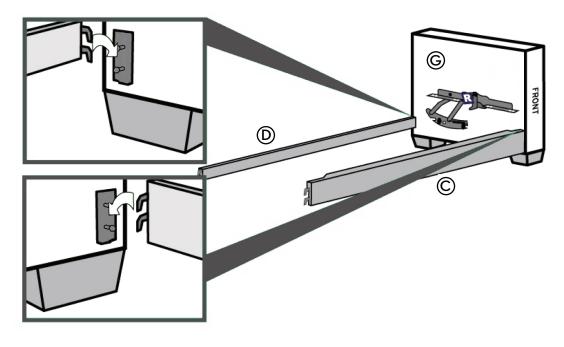

#### Step 1

Carefully cut the packing straps using scissors.

Step 3

Step 6

**Step 9** If applicable.