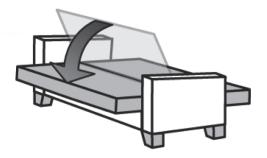

Gently let the unlocked vertical seat deck down so it is laying flat. It is now ready to sleep!

Your Convert-a-Couch<sup>®</sup> style may differ from images. Care for your furniture. Vacuum cushions regularly. Do not return product to retail store. Call Customer Support: 866-238-0531 Mon-Fri 8:00am - 4:30pm CST customerservice@handyliving.com Updated 8.15.2014