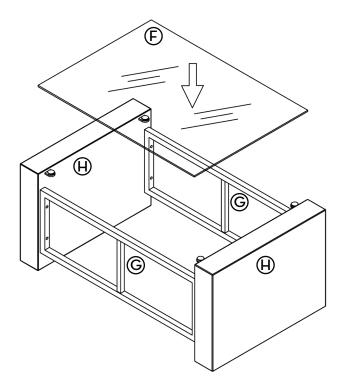

 $\bigcirc$ 

(L)

Step 3

Step 4

Step 5

Care for your furniture. Periodically tighten all bolts using the included wrench. Vacuum cushions regularly. Clean any stains or spots with mild soap and cold water. Do not return product to retail store. Call Customer Support: 866-238-0531 Mon-Fri 8:00am - 4:30pm CST customerservice@handyliving.com Updated 5.8.2013 Parts - 1 Year Warranty: The furniture is warranted against defects in workmanship and materials. Items covered would be seam slippage, frame structural integrity, fit and finish of parts. Items not covered would be product abused by the user, normal wear and tear, stains or discoloration due to use, damage in any transportation. Softening of foam is considered normal wear and tear and is not covered by warranty. Warranty is for PARTS ONLY and does not include transportation and labor costs associated with any warranty claim.