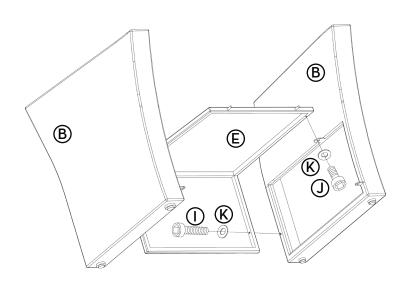

 $\bigcirc$ 

(L)

Step 3

Step 4

Step 5

Care for your furniture. Periodically tighten all bolts using the included wrench. Vacuum cushions regularly. Clean any stains or spots with mild soap and cold water. Do not return product to retail store. Call Customer Support: 866-238-0531 Mon-Fri 8:00am - 4:30pm CST customerservice@handyliving.com Updated 5.8.2013 Parts - 1 Year Warranty: The furniture is warranted against defects in workmanship and materials. Items covered would be seam slippage, frame structural integrity, fit and finish of parts. Items not covered would be product abused by the user, normal wear and tear, stains or discoloration due to use, damage in any transportation. Softening of foam is considered normal wear and tear and is not covered by warranty. Warranty is for PARTS ONLY and does not include transportation and labor costs associated with any warranty claim.