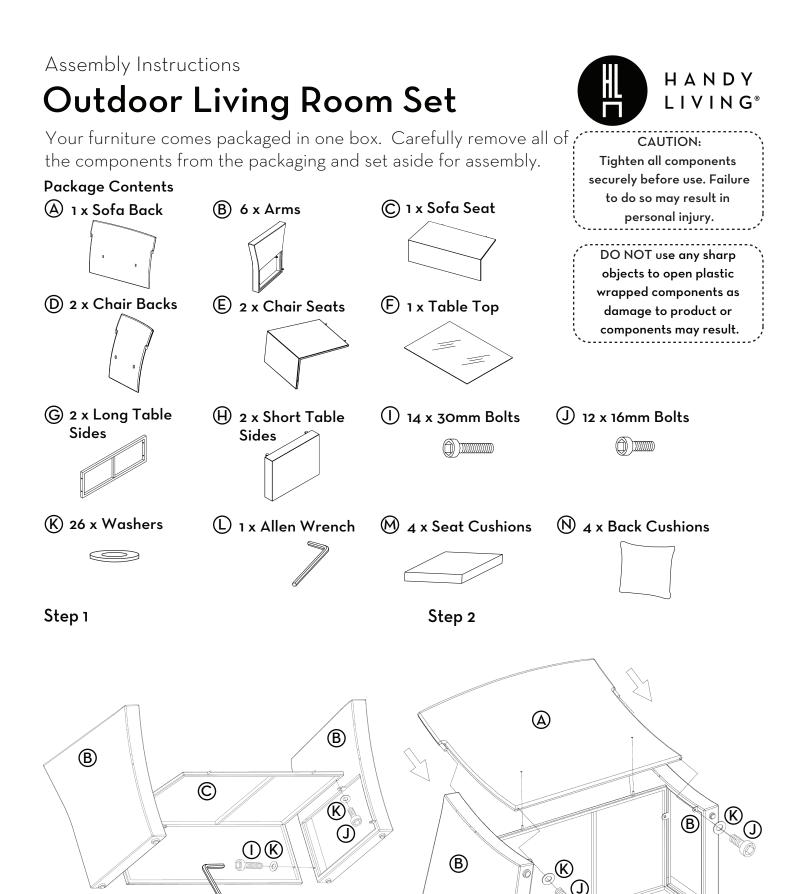

 $\bigcirc$ 

(L)

Step 3

Step 4

Step 5

Care for your furniture. Periodically tighten all bolts using the included wrench. Vacuum cushions regularly. Clean any stains or spots with mild soap and cold water. Do not return product to retail store. Call Customer Support: 866-238-0531 Mon-Fri 8:00am - 4:30pm CST customerservice@handyliving.com Updated 5.8.2013 Parts - 1 Year Warranty: The furniture is warranted against defects in workmanship and materials. Items covered would be seam slippage, frame structural integrity, fit and finish of parts. Items not covered would be product abused by the user, normal wear and tear, stains or discoloration due to use, damage in any transportation. Softening of foam is considered normal wear and tear and is not covered by warranty. Warranty is for PARTS ONLY and does not include transportation and labor costs associated with any warranty claim.