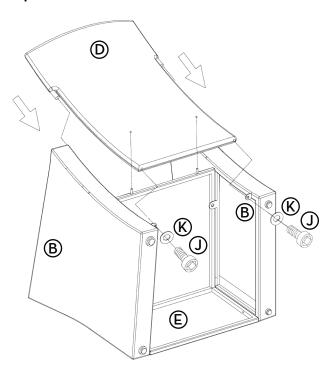

 $\bigcirc$ 

(L)

Step 3

Step 4

Step 5

Care for your furniture. Periodically tighten all bolts using the included wrench. Vacuum cushions regularly. Clean any stains or spots with mild soap and cold water. Do not return product to retail store. Call Customer Support: 866-238-0531 Mon-Fri 8:00am - 4:30pm CST customerservice@handyliving.com Updated 5.8.2013 Parts - 1 Year Warranty: The furniture is warranted against defects in workmanship and materials. Items covered would be seam slippage, frame structural integrity, fit and finish of parts. Items not covered would be product abused by the user, normal wear and tear, stains or discoloration due to use, damage in any transportation. Softening of foam is considered normal wear and tear and is not covered by warranty. Warranty is for PARTS ONLY and does not include transportation and labor costs associated with any warranty claim.