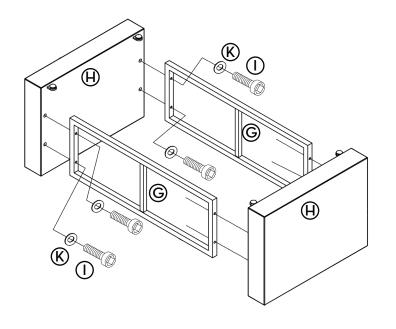

 $\bigcirc$ 

(L)

Step 3

Step 4

Step 5

Care for your furniture. Periodically tighten all bolts using the included wrench. Vacuum cushions regularly. Clean any stains or spots with mild soap and cold water. Do not return product to retail store. Call Customer Support: 866-238-0531 Mon-Fri 8:00am - 4:30pm CST customerservice@handyliving.com Updated 5.8.2013 Parts - 1 Year Warranty: The furniture is warranted against defects in workmanship and materials. Items covered would be seam slippage, frame structural integrity, fit and finish of parts. Items not covered would be product abused by the user, normal wear and tear, stains or discoloration due to use, damage in any transportation. Softening of foam is considered normal wear and tear and is not covered by warranty. Warranty is for PARTS ONLY and does not include transportation and labor costs associated with any warranty claim.