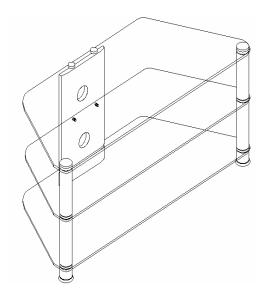

### Components List

| Part Name | Part Details                  |                                 |        | Qty |
|-----------|-------------------------------|---------------------------------|--------|-----|
|           | Description                   | Specification                   | Figure | Gry |
| T Glass   | Glass for top shelf           | Size:800*460mm Thickness:10mm   |        | 1   |
| M Glass   | Glass for Middle shelf        | Size:800*435mm<br>Thickness:6mm |        | 1   |
| B Glass   | Glass for Bottom shelf        | Size:800*450mm<br>Thickness:6mm |        | 1   |
| ТВ        | Tube                          | Length:202mm;Diameter:50mm      |        | 4   |
| F-T       | Foot Tube                     | Length:60mm;Diameter:50mm       |        | 2   |
| CC-L      | Chrome Cap(Large)             | Diameter:50mm;Thickness:8mm     |        | 2   |
| CC-S      | Chrome Cap(Small)             | Diameter:28mm;Thickness:8mm     |        | 2   |
| I B-1     | I bolt(NO.1)                  | Length:45mm;Diameter:10mm       |        | 2   |
| I B-2     | I bolt(NO.2)                  | Length:50mm;Diameter:10mm       |        | 4   |
| I B-3     | I bolt(NO.3)                  | Length:45mm;Diameter:6mm        |        | 2   |
| IB-4      | I bolt(NO.4)                  | Length:mm;Diameter:mm           |        | 2   |
| TES       | Tube end seal                 | Diameter:50mm;Thickness:2mm     | 9      | 10  |
| СТ        | Cable tidy                    | Size:;Thickness:                |        | 1   |
| F-WS      | Foot (Wood Support)           | Size:;Thickness:                |        | 1   |
| TOOL-1    | 5# Tool (Screw IB-1 and IB-2) |                                 |        | 1   |
| TOOL-2    | 3# Tool (Screw IB-3)          |                                 |        | 1   |

#### Stage 1

Please not stand is best assembled from bottom up.

- 1.1 Place foot bolts (IB-4) through bottom shelf (B Glass) and the holes at the bottom of the cable tidy. Then screw the foot bolts into the cable tidy nuts until tight.
- 1.2 Screw in the I bolts (IB-2) to top of each foot tube (FT).
- 1.3 Place I bolts (IB-2) in the foot tubes through bottom shelf. Then screw tubes (TB) onto each exposed bolt until tight.
- 1.4 Screw in I bolts (IB-2) to the top of each tube.
- 1.5 Place middle shelf (M Glass) in position over each tube leg with I bolts passing through holes in each corner of the shelf and resting on support pegs located on cable tidy.

#### Stage 2

- 2.1 Screw tubes (TB) onto I bolts until tight
- 2.2 Screw in I bolts (IB-1) to top of tubes.
- 2.3 Place top shelf (T Glass) over I bolts resting on tubes.
- 2.4 Secure top glass with chrome caps.