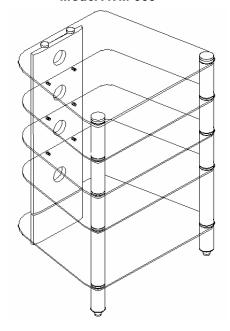

#### Stage 1

Please note stand is best assembled from the bottom up.

- 1.1 Place foot bolts (FB) through bottom shelf (B Glass), Foot (F-WD) and the holes at the bottom of the cable tidy (CT). Then screw the foot bolts into the cable tidy nuts until tight.
- 1.2 Screw in I bolts (IB-3) to top of each foot tube (FT).
- 1.3 Place I bolts in the foot tubes through bottom shelf. Then screw tubes (TB-2) onto each exposed bolt until tight.
- 1.4 Screw in I bolts to the top of each tube (TB-2).
- 1.5 Place middle shelf (M Glass) in position over each tube leg with I bolts passing through holes in each corner of the shelf and resting on support pegs located on cable tidy.
- 1.6 Repeat the same stage of 1.5 to assemble other middle shelves.

#### Stage 2

- 2.1 Screw tubes (TB-1) onto I bolts until tight.
- 2.2 Screw in I bolts (IB-2) to top of tubes (TB-1).
- 2.3 Place top shelf over I bolts resting on tubes.
- 2.4 Secure top shelf (T Glass) with chrome caps. (Screw the large chrome caps to the top of the tubes and screw the small chrome caps to the holes of cable tidy until tight.)