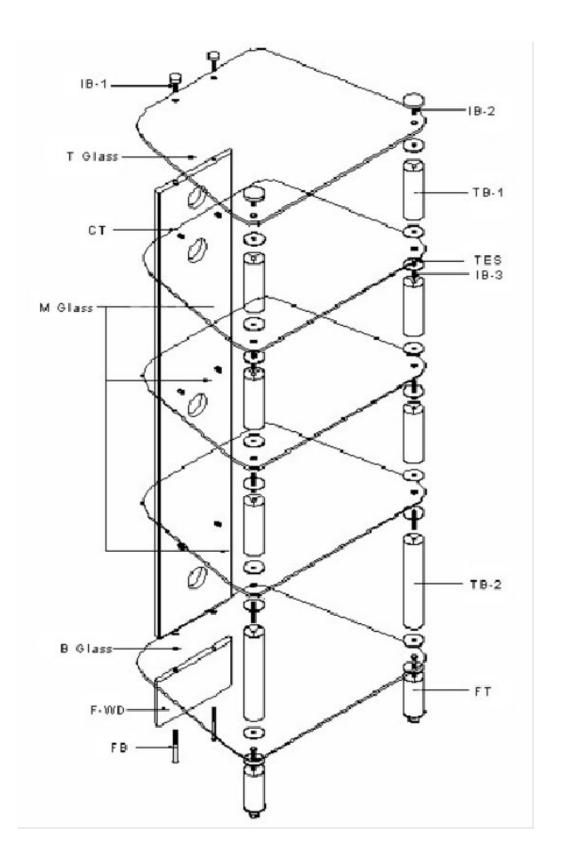

### Components List

| Part Name | Part Details                           |                                  |        | Qty             |
|-----------|----------------------------------------|----------------------------------|--------|-----------------|
|           | Description                            | Specification                    | Figure | _ <b>પા</b> પ્ર |
| TB Glass  | Glass for top and bottom shelves       | Size: 610*520mm<br>Thickness:8mm |        | 2               |
| M Glass   | Glass for middle shelves               | Size:610*495mm<br>Thickness:8mm  |        | 3               |
| СТ        | Cable tidy                             | Size:<br>Thickness:              |        | 1               |
| F-WD      | Foot (Wood Support)                    | Size:<br>Thickness               |        | 1               |
| TB-1      | Tube                                   | Length:146mm Diameter:50mm       |        | 6               |
| TB-2      | Tube                                   | Length:246mm Diameter:50mm       | 0      | 2               |
| FT        | Foot Tube                              | Length:130mm Diameter:50mm       |        | 2               |
| CC-L      | Chrome Cap                             | Diameter:50mm<br>Thickness:8mm   |        | 2               |
| CC-S      | Chrome Cap                             | Diameter:28mm Thickness:8mm      |        | 2               |
| I B-1     | I bolt (NO.1)                          | Length:45mm Diameter:6mm         |        | 2               |
| IB-2      | I bolt (NO.2)                          | Length:35mm Diameter:10mm        |        | 2               |
| I B-3     | I bolt (NO.3)                          | Length:50mm Diameter:10mm        |        | 8               |
| FB        | Foot bolt (Attached in the cable tidy) | Length:90mm Diameter:6mm         |        | 2               |
| TES       | Tube send seal                         | Diameter:50mm<br>Thickness:2mm   | 9      | 18              |
| TOOL-1    | 3# Tool (screw IB-1)                   |                                  |        | 1               |
| TOOL-2    | 5# Tool (screw IB-2 and IB-3)          |                                  |        | 1               |

#### Stage 1

Please note stand is best assembled from the bottom up.

- 1.1 Place foot bolts (FB) through bottom shelf (B Glass), Foot (F-WD) and the holes at the bottom of the cable tidy (CT). Then screw the foot bolts into the cable tidy nuts until tight.
- 1.2 Screw in I bolts (IB-3) to top of each foot tube (FT).
- 1.3 Place I bolts in the foot tubes through bottom shelf. Then screw tubes (TB-2) onto each exposed bolt until tight.
- 1.4 Screw in I bolts to the top of each tube (TB-2).
- 1.5 Place middle shelf (M Glass) in position over each tube leg with I bolts passing through holes in each corner of the shelf and resting on support pegs located on cable tidy.
- 1.6 Repeat the same stage of 1.5 to assemble other middle shelves.

#### Stage 2

- 2.1 Screw tubes (TB-1) onto I bolts until tight.
- 2.2 Screw in I bolts (IB-2) to top of tubes (TB-1).
- 2.3 Place top shelf over I bolts resting on tubes.
- 2.4 Secure top shelf (T Glass) with chrome caps. (Screw the large chrome caps to the top of the tubes and screw the small chrome caps to the holes of cable tidy until tight.)