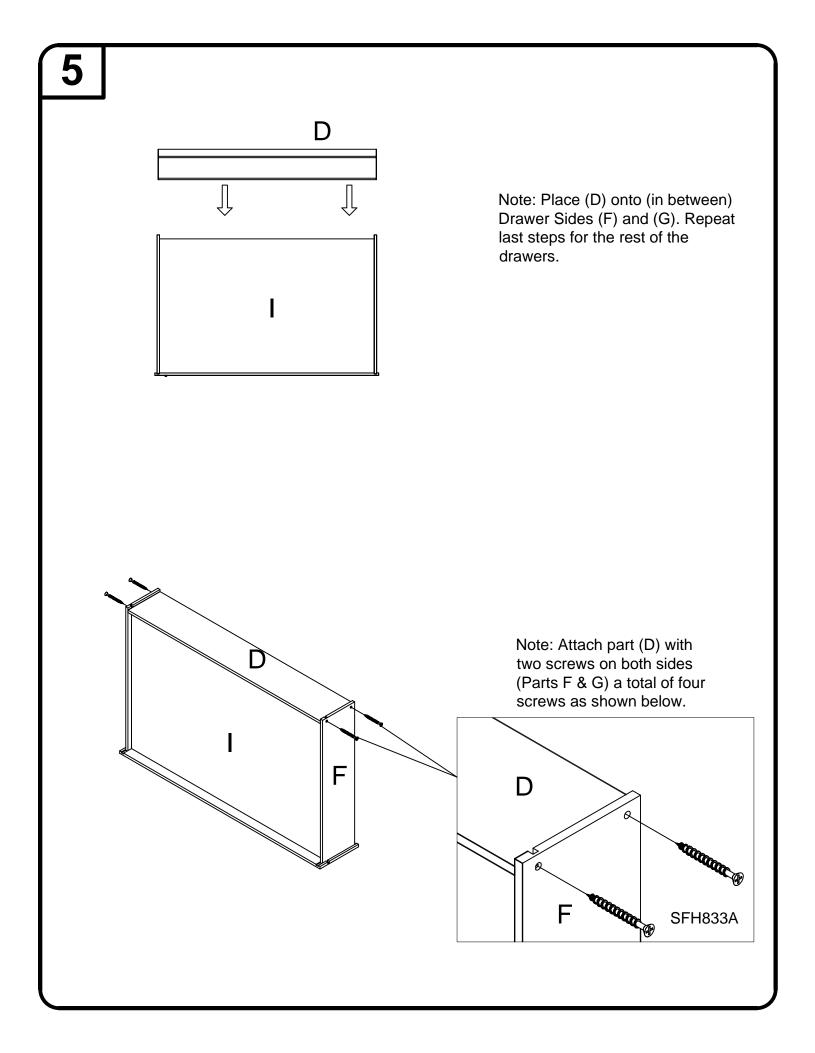

4pcs

1pc

| PART NUMBER | DECODIDITION                                                                                                         | 1                                                                                                                                                                              |
|-------------|----------------------------------------------------------------------------------------------------------------------|--------------------------------------------------------------------------------------------------------------------------------------------------------------------------------|
|             | DESCRIPTION                                                                                                          | QTY                                                                                                                                                                            |
| CAMLT12     | CAMLOCK                                                                                                              | 12                                                                                                                                                                             |
| CAMBT16     | BOLT                                                                                                                 | 12                                                                                                                                                                             |
| DOWW830     | WOOD DOWEL                                                                                                           | 8                                                                                                                                                                              |
| GLIDE22MM   | GLIDE                                                                                                                | 4                                                                                                                                                                              |
| PUSH        | SHELL METAL PULL                                                                                                     | 6                                                                                                                                                                              |
| SRM815B     | MACHINE SCREW                                                                                                        | 12                                                                                                                                                                             |
| GLUEWD      | GLUE                                                                                                                 | 2                                                                                                                                                                              |
| NAIL1734    | NAIL                                                                                                                 | 40                                                                                                                                                                             |
| SFH833A     | WOOD SCREW                                                                                                           | 28                                                                                                                                                                             |
| BM25        | ANGLE BRACKET                                                                                                        | 24                                                                                                                                                                             |
| SPE610BL    | EURO SCREW                                                                                                           | 48                                                                                                                                                                             |
| SCS         | SCREW COVER CAP                                                                                                      | 4                                                                                                                                                                              |
| SP811BL     | PAN HEAD SCREW                                                                                                       | 16                                                                                                                                                                             |
|             |                                                                                                                      |                                                                                                                                                                                |
|             |                                                                                                                      |                                                                                                                                                                                |
|             |                                                                                                                      |                                                                                                                                                                                |
|             |                                                                                                                      |                                                                                                                                                                                |
|             |                                                                                                                      |                                                                                                                                                                                |
|             | CAMBT16<br>DOWW8300<br>GLIDE22MM<br>PUSH<br>SRM815B<br>GLUEWD<br>ANIL1734<br>SFH833A<br>BM25<br>SPE610BL<br>SPE610BL | CAMBT16BOLTDOWW830WOOD DOWELGLIDE22MMGLIDEPUSHSHELL METAL PULLSRM815BMACHINE SCREWGLUEWDGLUENAIL1734NAILSFH833AWOOD SCREWBM25ANGLE BRACKETSPE610BLEURO SCREWSCSSCREW COVER CAP |