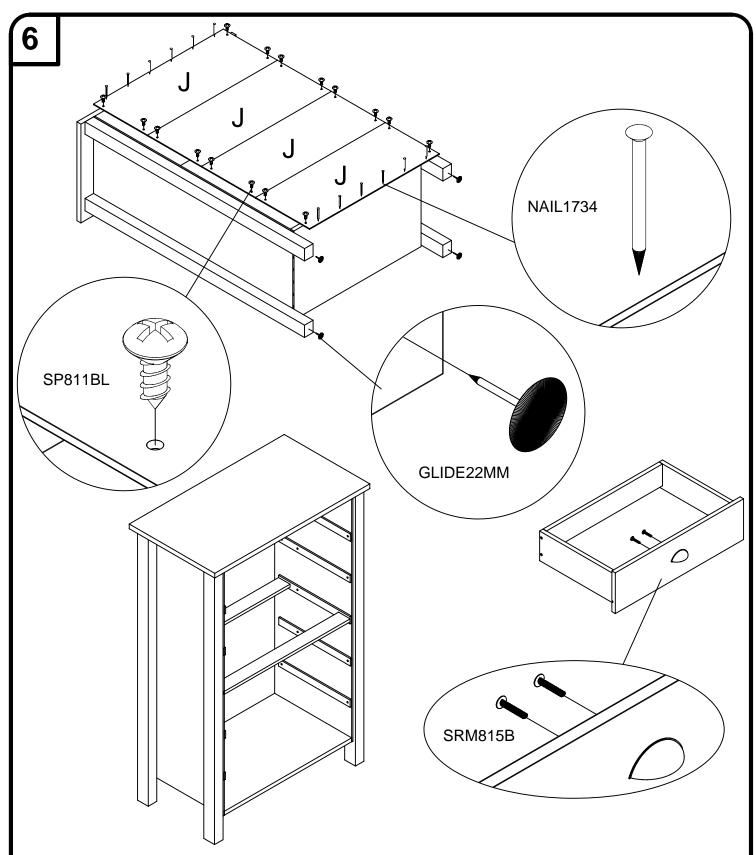

Place the unit face down. Align the Back Panel (J) over the of the unit. Make sure the assembly is square and leave equal amount of margin all around. Secure the panels by screwing 4 screws through the pre-drilled holes for all panels (2 screws on both ends). Next, nail the top and bottom (as shown above) with approximately 4" spacing between the nails. Make sure to keep the nails centered on the edges to avoid splitting of the boards.