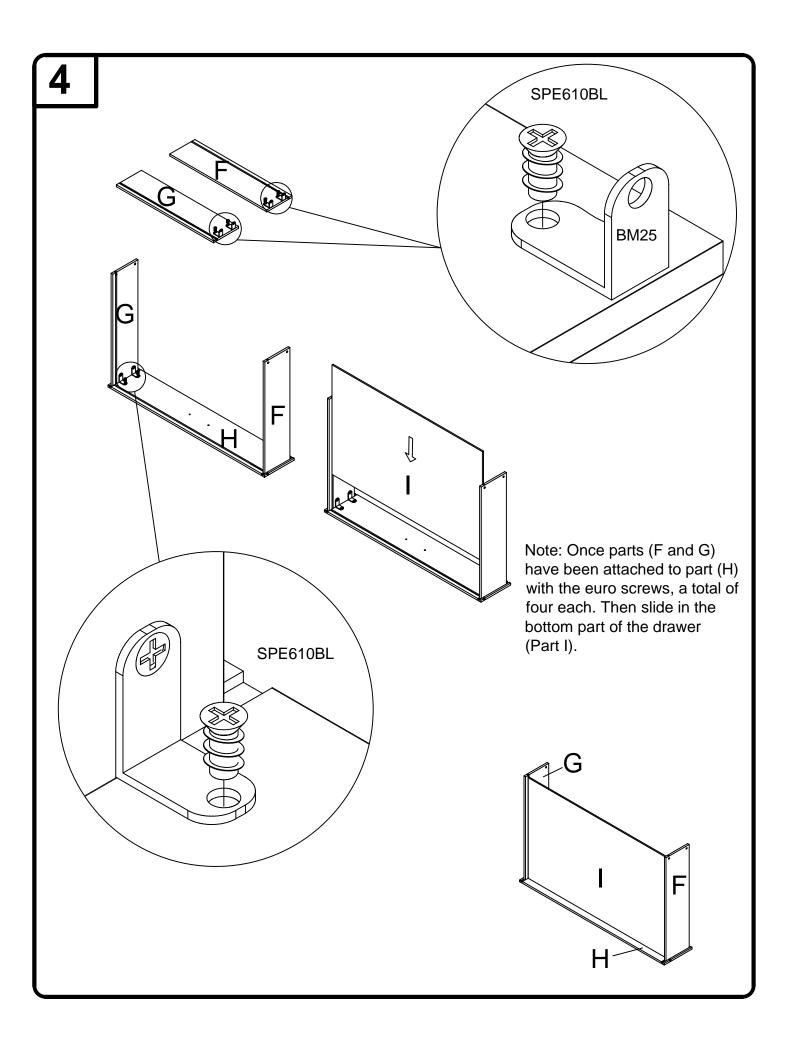

4pcs

1pc

| PART NUMBER | DECODIDITION                                                                                                         | 1                                                                                                                                                                              |
|-------------|----------------------------------------------------------------------------------------------------------------------|--------------------------------------------------------------------------------------------------------------------------------------------------------------------------------|
|             | DESCRIPTION                                                                                                          | QTY                                                                                                                                                                            |
| CAMLT12     | CAMLOCK                                                                                                              | 12                                                                                                                                                                             |
| CAMBT16     | BOLT                                                                                                                 | 12                                                                                                                                                                             |
| DOWW830     | WOOD DOWEL                                                                                                           | 8                                                                                                                                                                              |
| GLIDE22MM   | GLIDE                                                                                                                | 4                                                                                                                                                                              |
| PUSH        | SHELL METAL PULL                                                                                                     | 6                                                                                                                                                                              |
| SRM815B     | MACHINE SCREW                                                                                                        | 12                                                                                                                                                                             |
| GLUEWD      | GLUE                                                                                                                 | 2                                                                                                                                                                              |
| NAIL1734    | NAIL                                                                                                                 | 40                                                                                                                                                                             |
| SFH833A     | WOOD SCREW                                                                                                           | 28                                                                                                                                                                             |
| BM25        | ANGLE BRACKET                                                                                                        | 24                                                                                                                                                                             |
| SPE610BL    | EURO SCREW                                                                                                           | 48                                                                                                                                                                             |
| SCS         | SCREW COVER CAP                                                                                                      | 4                                                                                                                                                                              |
| SP811BL     | PAN HEAD SCREW                                                                                                       | 16                                                                                                                                                                             |
|             |                                                                                                                      |                                                                                                                                                                                |
|             |                                                                                                                      |                                                                                                                                                                                |
|             |                                                                                                                      |                                                                                                                                                                                |
|             |                                                                                                                      |                                                                                                                                                                                |
|             |                                                                                                                      |                                                                                                                                                                                |
|             | CAMBT16<br>DOWW8300<br>GLIDE22MM<br>PUSH<br>SRM815B<br>GLUEWD<br>ANIL1734<br>SFH833A<br>BM25<br>SPE610BL<br>SPE610BL | CAMBT16BOLTDOWW830WOOD DOWELGLIDE22MMGLIDEPUSHSHELL METAL PULLSRM815BMACHINE SCREWGLUEWDGLUENAIL1734NAILSFH833AWOOD SCREWBM25ANGLE BRACKETSPE610BLEURO SCREWSCSSCREW COVER CAP |