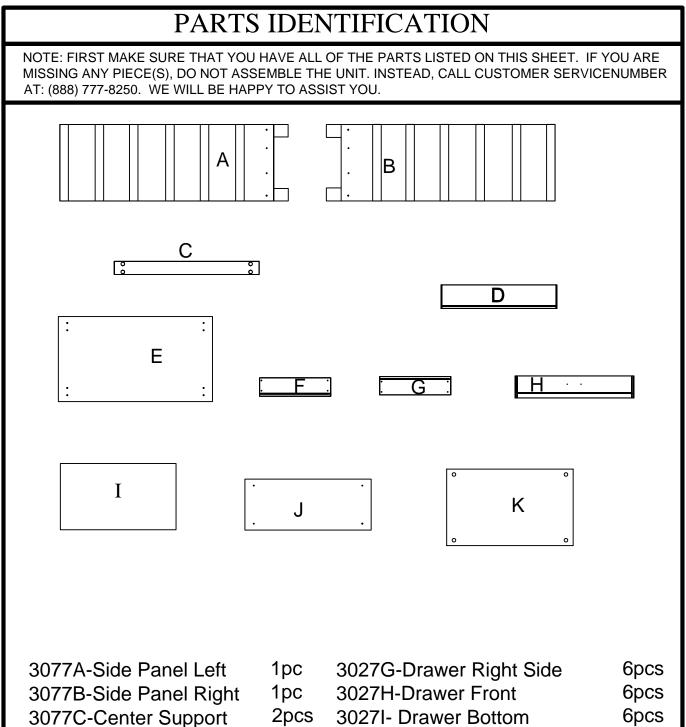

6pcs

1pcs

6pcs

| 3027E-Top              |  |
|------------------------|--|
| 3027F-Drawer Left Side |  |

3027D-Drawer Back

| JUZI M-DIAWEI FIUIIL |
|----------------------|
| 3027I- Drawer Bottom |
| 3027J-Back Panel     |
| 3027K-Bottom         |
|                      |

4pcs

1pc

| PART NUMBER | DECODIDITION                                                                                                         | 1                                                                                                                                                                              |
|-------------|----------------------------------------------------------------------------------------------------------------------|--------------------------------------------------------------------------------------------------------------------------------------------------------------------------------|
|             | DESCRIPTION                                                                                                          | QTY                                                                                                                                                                            |
| CAMLT12     | CAMLOCK                                                                                                              | 12                                                                                                                                                                             |
| CAMBT16     | BOLT                                                                                                                 | 12                                                                                                                                                                             |
| DOWW830     | WOOD DOWEL                                                                                                           | 8                                                                                                                                                                              |
| GLIDE22MM   | GLIDE                                                                                                                | 4                                                                                                                                                                              |
| PUSH        | SHELL METAL PULL                                                                                                     | 6                                                                                                                                                                              |
| SRM815B     | MACHINE SCREW                                                                                                        | 12                                                                                                                                                                             |
| GLUEWD      | GLUE                                                                                                                 | 2                                                                                                                                                                              |
| NAIL1734    | NAIL                                                                                                                 | 40                                                                                                                                                                             |
| SFH833A     | WOOD SCREW                                                                                                           | 28                                                                                                                                                                             |
| BM25        | ANGLE BRACKET                                                                                                        | 24                                                                                                                                                                             |
| SPE610BL    | EURO SCREW                                                                                                           | 48                                                                                                                                                                             |
| SCS         | SCREW COVER CAP                                                                                                      | 4                                                                                                                                                                              |
| SP811BL     | PAN HEAD SCREW                                                                                                       | 16                                                                                                                                                                             |
|             |                                                                                                                      |                                                                                                                                                                                |
|             |                                                                                                                      |                                                                                                                                                                                |
|             |                                                                                                                      |                                                                                                                                                                                |
|             |                                                                                                                      |                                                                                                                                                                                |
|             |                                                                                                                      |                                                                                                                                                                                |
|             | CAMBT16<br>DOWW8300<br>GLIDE22MM<br>PUSH<br>SRM815B<br>GLUEWD<br>ANIL1734<br>SFH833A<br>BM25<br>SPE610BL<br>SPE610BL | CAMBT16BOLTDOWW830WOOD DOWELGLIDE22MMGLIDEPUSHSHELL METAL PULLSRM815BMACHINE SCREWGLUEWDGLUENAIL1734NAILSFH833AWOOD SCREWBM25ANGLE BRACKETSPE610BLEURO SCREWSCSSCREW COVER CAP |