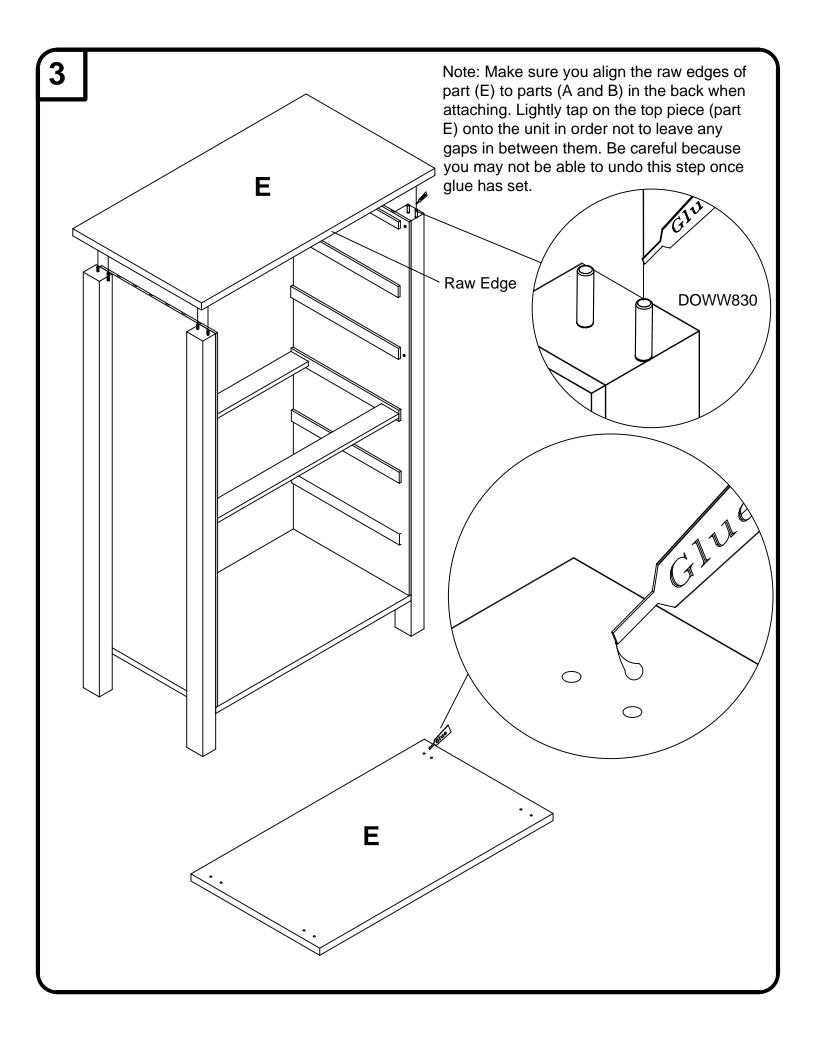

4pcs

1pc

| PART NUMBER | DECODIDITION                                                                                                         | 1                                                                                                                                                                              |
|-------------|----------------------------------------------------------------------------------------------------------------------|--------------------------------------------------------------------------------------------------------------------------------------------------------------------------------|
|             | DESCRIPTION                                                                                                          | QTY                                                                                                                                                                            |
| CAMLT12     | CAMLOCK                                                                                                              | 12                                                                                                                                                                             |
| CAMBT16     | BOLT                                                                                                                 | 12                                                                                                                                                                             |
| DOWW830     | WOOD DOWEL                                                                                                           | 8                                                                                                                                                                              |
| GLIDE22MM   | GLIDE                                                                                                                | 4                                                                                                                                                                              |
| PUSH        | SHELL METAL PULL                                                                                                     | 6                                                                                                                                                                              |
| SRM815B     | MACHINE SCREW                                                                                                        | 12                                                                                                                                                                             |
| GLUEWD      | GLUE                                                                                                                 | 2                                                                                                                                                                              |
| NAIL1734    | NAIL                                                                                                                 | 40                                                                                                                                                                             |
| SFH833A     | WOOD SCREW                                                                                                           | 28                                                                                                                                                                             |
| BM25        | ANGLE BRACKET                                                                                                        | 24                                                                                                                                                                             |
| SPE610BL    | EURO SCREW                                                                                                           | 48                                                                                                                                                                             |
| SCS         | SCREW COVER CAP                                                                                                      | 4                                                                                                                                                                              |
| SP811BL     | PAN HEAD SCREW                                                                                                       | 16                                                                                                                                                                             |
|             |                                                                                                                      |                                                                                                                                                                                |
|             |                                                                                                                      |                                                                                                                                                                                |
|             |                                                                                                                      |                                                                                                                                                                                |
|             |                                                                                                                      |                                                                                                                                                                                |
|             |                                                                                                                      |                                                                                                                                                                                |
|             | CAMBT16<br>DOWW8300<br>GLIDE22MM<br>PUSH<br>SRM815B<br>GLUEWD<br>ANIL1734<br>SFH833A<br>BM25<br>SPE610BL<br>SPE610BL | CAMBT16BOLTDOWW830WOOD DOWELGLIDE22MMGLIDEPUSHSHELL METAL PULLSRM815BMACHINE SCREWGLUEWDGLUENAIL1734NAILSFH833AWOOD SCREWBM25ANGLE BRACKETSPE610BLEURO SCREWSCSSCREW COVER CAP |