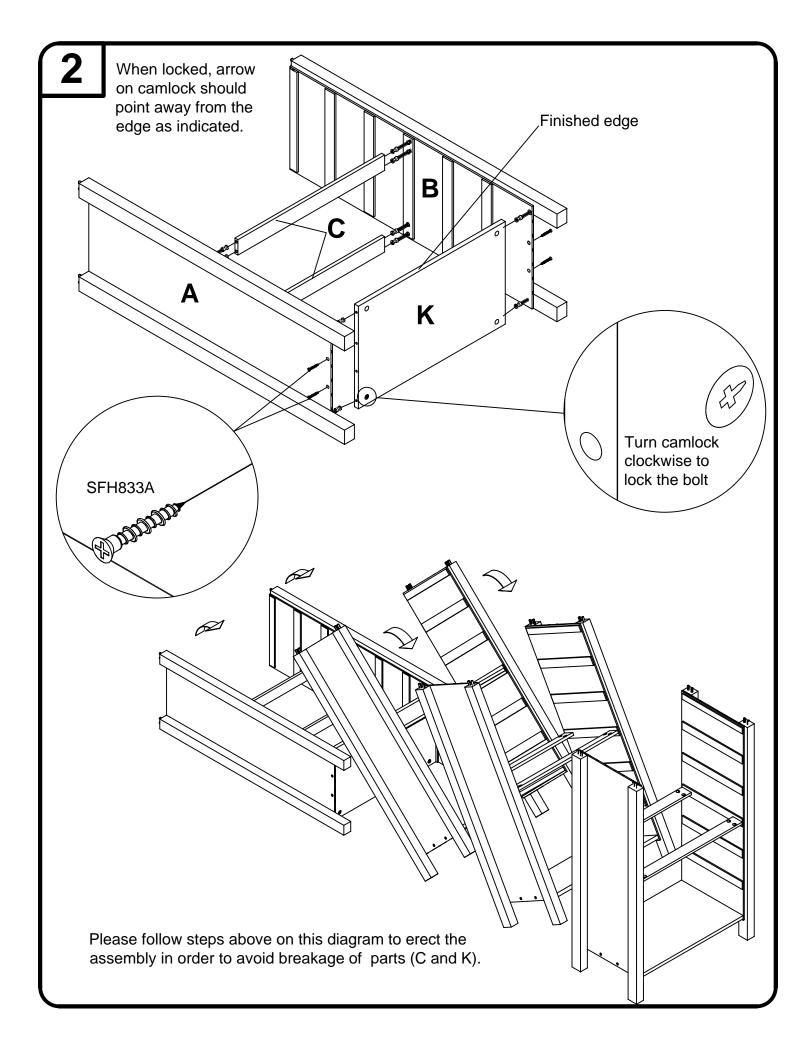

Place the unit face down. Align the Back Panel (J) over the of the unit. Make sure the assembly is square and leave equal amount of margin all around. Secure the panels by screwing 4 screws through the pre-drilled holes for all panels (2 screws on both ends). Next, nail the top and bottom (as shown above) with approximately 4" spacing between the nails. Make sure to keep the nails centered on the edges to avoid splitting of the boards.