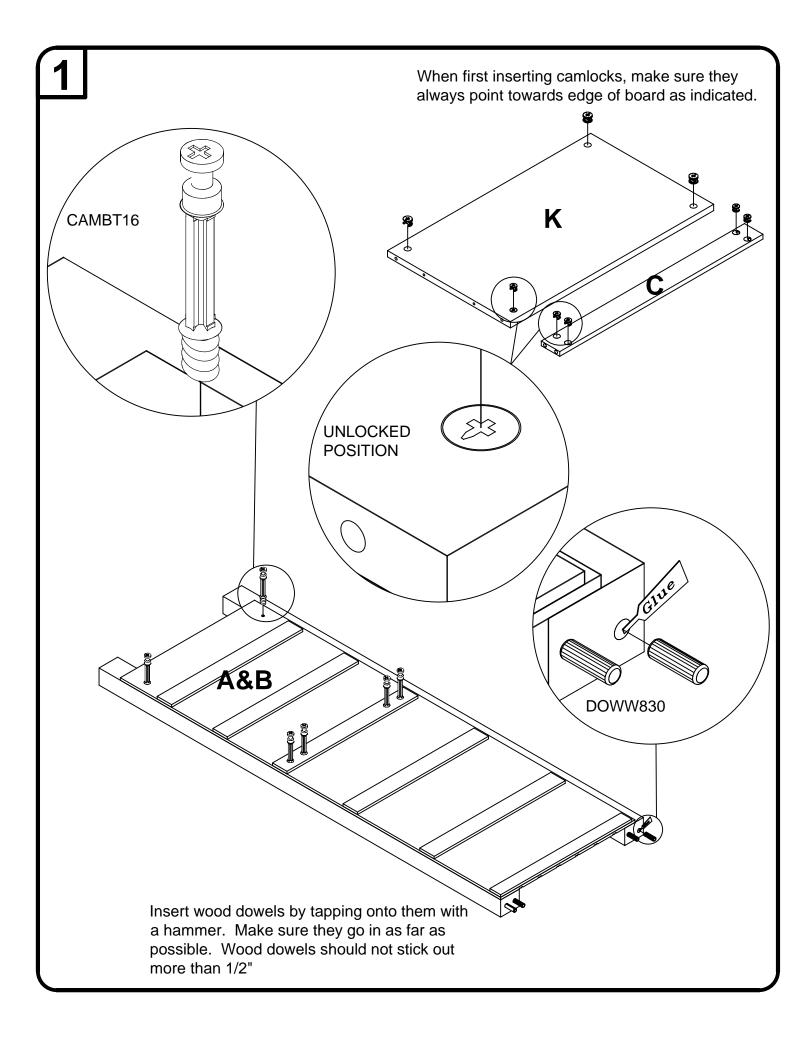

4pcs

1pc

| PART NUMBER | DECODIDITION                                                                                                         | 1                                                                                                                                                                              |
|-------------|----------------------------------------------------------------------------------------------------------------------|--------------------------------------------------------------------------------------------------------------------------------------------------------------------------------|
|             | DESCRIPTION                                                                                                          | QTY                                                                                                                                                                            |
| CAMLT12     | CAMLOCK                                                                                                              | 12                                                                                                                                                                             |
| CAMBT16     | BOLT                                                                                                                 | 12                                                                                                                                                                             |
| DOWW830     | WOOD DOWEL                                                                                                           | 8                                                                                                                                                                              |
| GLIDE22MM   | GLIDE                                                                                                                | 4                                                                                                                                                                              |
| PUSH        | SHELL METAL PULL                                                                                                     | 6                                                                                                                                                                              |
| SRM815B     | MACHINE SCREW                                                                                                        | 12                                                                                                                                                                             |
| GLUEWD      | GLUE                                                                                                                 | 2                                                                                                                                                                              |
| NAIL1734    | NAIL                                                                                                                 | 40                                                                                                                                                                             |
| SFH833A     | WOOD SCREW                                                                                                           | 28                                                                                                                                                                             |
| BM25        | ANGLE BRACKET                                                                                                        | 24                                                                                                                                                                             |
| SPE610BL    | EURO SCREW                                                                                                           | 48                                                                                                                                                                             |
| SCS         | SCREW COVER CAP                                                                                                      | 4                                                                                                                                                                              |
| SP811BL     | PAN HEAD SCREW                                                                                                       | 16                                                                                                                                                                             |
|             |                                                                                                                      |                                                                                                                                                                                |
|             |                                                                                                                      |                                                                                                                                                                                |
|             |                                                                                                                      |                                                                                                                                                                                |
|             |                                                                                                                      |                                                                                                                                                                                |
|             |                                                                                                                      |                                                                                                                                                                                |
|             | CAMBT16<br>DOWW8300<br>GLIDE22MM<br>PUSH<br>SRM815B<br>GLUEWD<br>ANIL1734<br>SFH833A<br>BM25<br>SPE610BL<br>SPE610BL | CAMBT16BOLTDOWW830WOOD DOWELGLIDE22MMGLIDEPUSHSHELL METAL PULLSRM815BMACHINE SCREWGLUEWDGLUENAIL1734NAILSFH833AWOOD SCREWBM25ANGLE BRACKETSPE610BLEURO SCREWSCSSCREW COVER CAP |