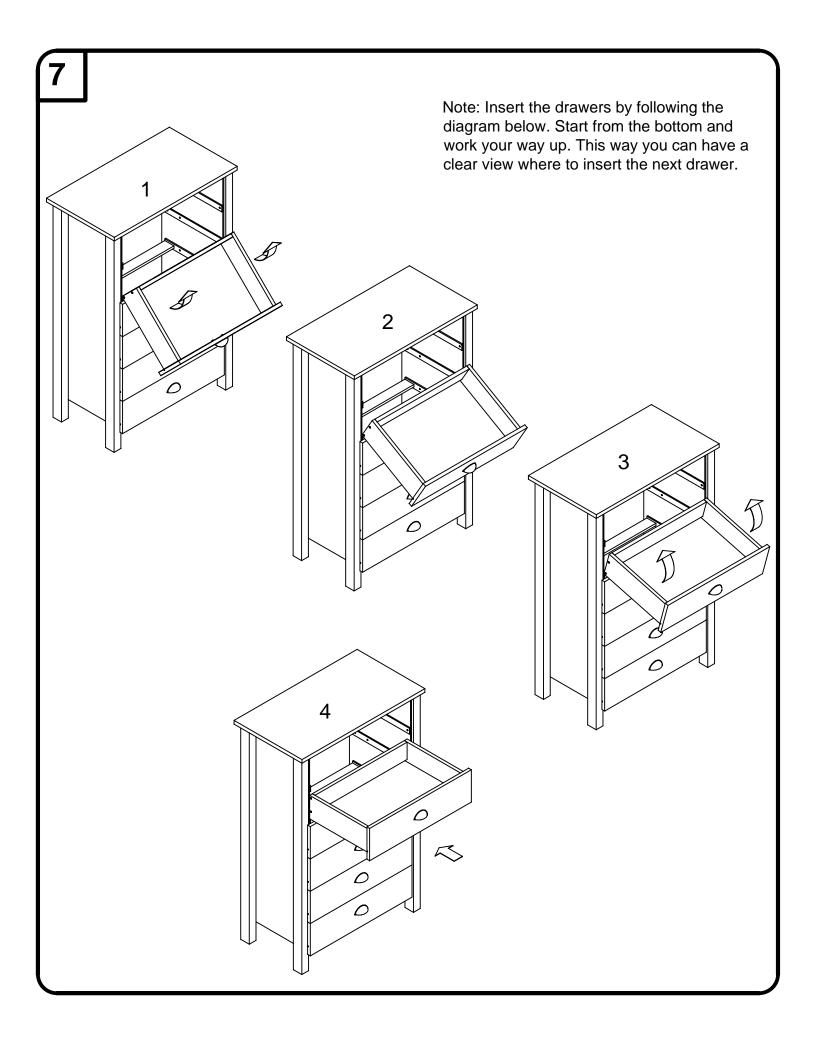

|
|             | CAMBT16<br>DOWW8300<br>GLIDE22MM<br>PUSH<br>SRM815B<br>GLUEWD<br>ANIL1734<br>SFH833A<br>BM25<br>SPE610BL<br>SPE610BL | CAMBT16BOLTDOWW830WOOD DOWELGLIDE22MMGLIDEPUSHSHELL METAL PULLSRM815BMACHINE SCREWGLUEWDGLUENAIL1734NAILSFH833AWOOD SCREWBM25ANGLE BRACKETSPE610BLEURO SCREWSCSSCREW COVER CAP |













Place the unit face down. Align the Back Panel (J) over the of the unit. Make sure the assembly is square and leave equal amount of margin all around. Secure the panels by screwing 4 screws through the pre-drilled holes for all panels (2 screws on both ends). Next, nail the top and bottom (as shown above) with approximately 4" spacing between the nails. Make sure to keep the nails centered on the edges to avoid splitting of the boards.