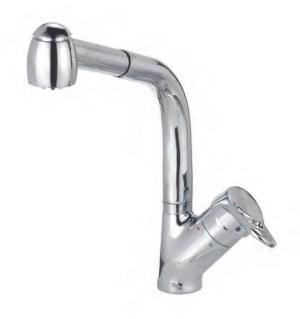

## BLANCO HYDRA™

**Fresh new design twist to our classic BLANCO MODERA**. Elegant, yet inviting, this exclusive European design features a high-arc spout, decorative loop handle, flexible pull-out spray and color-coded hot and cold supply lines.

Reach 10-1/4" Spout Height 12" Faucet Height 14-3/8"

See Deluxe Soap/Lotion Dispensers on page 133. See matching Air Gaps on page 131.