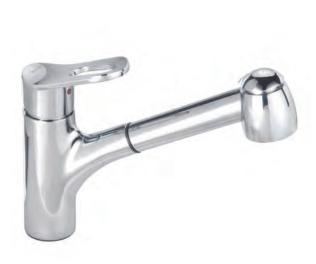

## BLANCO AIRES™II

**Fresh new design twist to our classic BLANCO AIRES**. Featuring a decorative loop handle, solid brass body, convenient pull-out spray and color-coded hot and cold supply lines, our BLANCO AIRES II faucet is anything but ordinary.

olisned Chrome Satin Nick 441181 441182

Reach 8-1/2" Spout Height 5-1/2" Faucet Height 8"

See Deluxe Soap/Lotion Dispensers on page 133. See matching Air Gaps on page 131.

- Solid brass body
- 2.2 GPM flow rate
- Reversible mounting hardware adapts to thick or thin mounting surfaces
- Ceramic disc cartridge
- Color-coded hot & cold supply lines
- Double spiral flexible pull-out spray hose