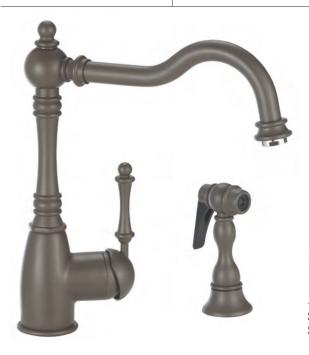

## BLANCO GRACE™ WITH SIDE SPRAY

This Victorian-inspired design may look delicate, but shows its strength when it comes to performance. With solid brass construction, color-coded hot and cold supply lines and a convenient side spray, this faucet will surely exceed your expectations. Also available without the side spray option.