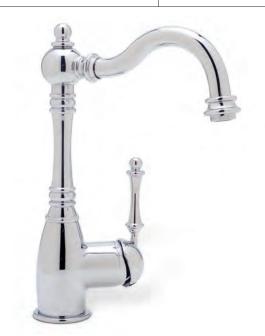

## BLANCO GRACE<sup>™</sup> BAR FAUCET

Graceful appearance, powerful performance. Our Victorian-inspired bar design features a single-lever handle, elegant curves and solid brass construction. It's also available as a kitchen faucet for the ultimate in traditional styling. Our new café brown finish coordinates with our SILGRANIT<sup>®</sup> II sinks.