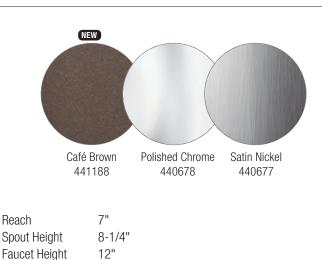

See Deluxe Soap/Lotion Dispensers on page 133. See matching Air Gaps on page 131.

- Solid brass body
- Ceramic disc cartridge
- 2.2 GPM flow rate

- Color-coded hot & cold supply lines
- Reversible mounting hardware adapts to thick or thin mounting surfaces (kitchen faucets only)