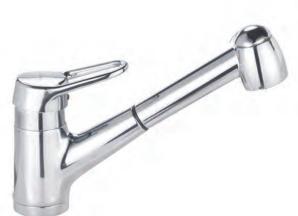

## BLANCO CLASSIC NOUVEAU™

**New design twist on the BLANCO CLASSIC.** Effortless good looks, endless possibilities. Each BLANCO CLASSIC NOUVEAU faucet has an attractive loop handle and double spiral pull-out spray hose.

Polished Chrome 441183

Satin Nickel 441184

Reach 10" Spout Height 5-1/2" Faucet Height 6-5/8"

See Deluxe Soap/Lotion Dispensers on page 133. See matching Air Gaps on page 131.