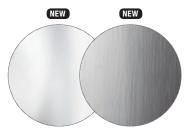

Polished Chrome 441183

Satin Nickel 441184

Reach 10" Spout Height 5-1/2" Faucet Height 6-5/8"

See Deluxe Soap/Lotion Dispensers on page 133. See matching Air Gaps on page 131.