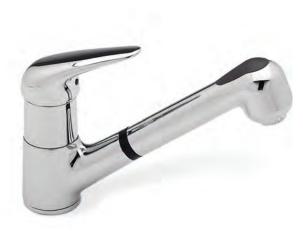

## BLANCO ADVANCE™

It's no wonder this style has become a classic. Discover the simple, yet sophisticated good looks and ultimate functionality of this faucet – including solid brass body construction, a flexible pull-out spray hose and color-coded hot and cold supply lines.

Polished Chrome 440644

Satin Nickel 440643

Reach 7-7/8" Spout Height 5-1/2" Faucet Height 6-1/2"

See Deluxe Soap/Lotion Dispensers on page 133. See matching Air Gaps on page 131.

- Solid brass body
- 2.2 GPM flow rate
- Reversible mounting hardware adapts to thick or thin mounting surfaces
- Ceramic disc cartridge
- Color-coded hot & cold supply lines
- Double spiral flexible pull-out spray hose