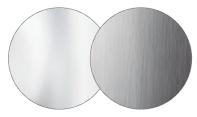

Polished Chrome 440644

Satin Nickel 440643

Reach 7-7/8" Spout Height 5-1/2" Faucet Height 6-1/2"

See Deluxe Soap/Lotion Dispensers on page 133. See matching Air Gaps on page 131.

- Solid brass body
- 2.2 GPM flow rate
- Reversible mounting hardware adapts to thick or thin mounting surfaces
- Ceramic disc cartridge
- Color-coded hot & cold supply lines
- Double spiral flexible pull-out spray hose