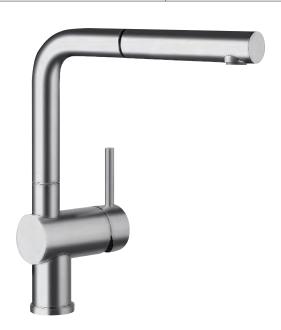

BLANCO LINUS™ PULL-OUT

Classic, colorful and completely captivating... BLANCO LINUS is designed with a high arc spout, which swivels 360 degrees to easily fill pots, pans and vases. Plus, it coordinates with SILGRANIT® II sinks. Nowhere else will you find this type of quality at such a great value.

Reach 8-1/2" Spout Height 9-3/4" Faucet Height 11"

See Deluxe Soap/Lotion Dispensers on page 133. See matching Air Gaps on page 131.

- Solid brass body
- 2.2 GPM flow rate
- Reversible mounting hardware adapts to thick or thin mounting surfaces

Ceramic disc cartridge

- Color-coded hot & cold supply lines
- Double spiral flexible pull-out spray hose

LIMITED LIFETIME WARRANTY