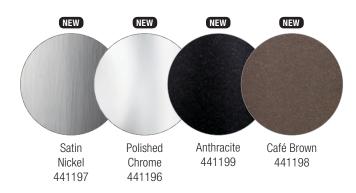

BLANCO LINUS™ PULL-OUT

Classic, colorful and completely captivating... BLANCO LINUS is designed with a high arc spout, which swivels 360 degrees to easily fill pots, pans and vases. Plus, it coordinates with SILGRANIT® II sinks. Nowhere else will you find this type of quality at such a great value.

Reach 8-1/2" Spout Height 9-3/4" Faucet Height 11"

See Deluxe Soap/Lotion Dispensers on page 133. See matching Air Gaps on page 131.

- Solid brass body
- 2.2 GPM flow rate
- Reversible mounting hardware adapts to thick or thin mounting surfaces

Ceramic disc cartridge

- Color-coded hot & cold supply lines
- Double spiral flexible pull-out spray hose

LIMITED LIFETIME WARRANTY