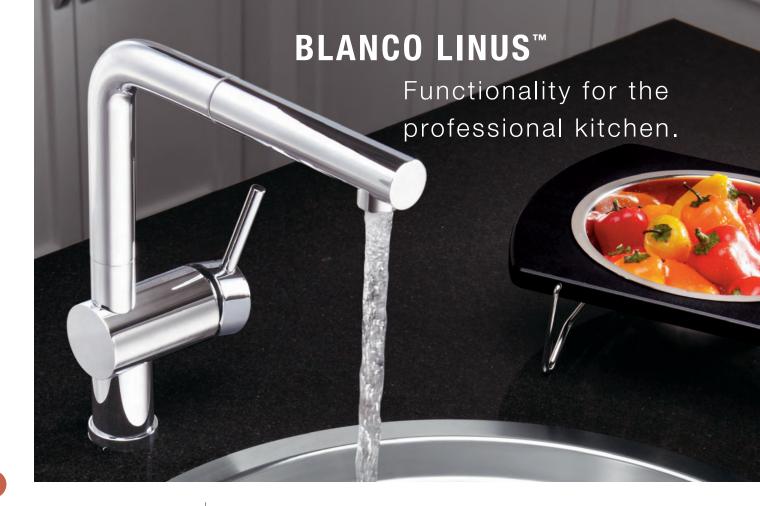

BLANCO LINUS™ PULL-OUT

Classic, colorful and completely captivating... BLANCO LINUS is designed with a high arc spout, which swivels 360 degrees to easily fill pots, pans and vases. Plus, it coordinates with SILGRANIT® II sinks. Nowhere else will you find this type of quality at such a great value.

Reach 8-1/2" Spout Height 9-3/4" Faucet Height 11"

See Deluxe Soap/Lotion Dispensers on page 133. See matching Air Gaps on page 131.

- Solid brass body
- 2.2 GPM flow rate
- Reversible mounting hardware adapts to thick or thin mounting surfaces

Ceramic disc cartridge

- Color-coded hot & cold supply lines
- Double spiral flexible pull-out spray hose

LIMITED LIFETIME WARRANTY