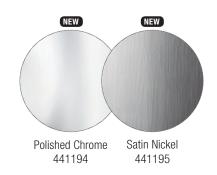

Wall mounted, cold water only, pot filler

Overall length 21-3/4"

See Deluxe Soap/Lotion Dispensers on page 133. See matching Air Gaps on page 131.