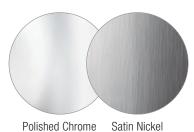

Polished Chrome Satin Nickel 440670 440669

Deck mounted, cold water only, pot filler

Overall length 22-3/8"

See Deluxe Soap/Lotion Dispensers on page 133. See matching Air Gaps on page 131.

- Dual shut-off valves
- 2.2 GPM flow rate
- Cold water only