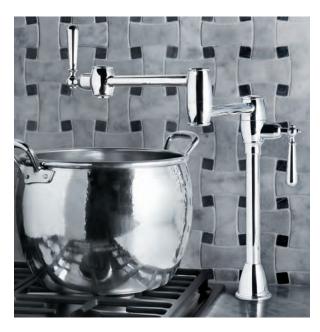

## BLANCO UNIVERSAL DECK MOUNT POT FILLER

Created with the serious cook in mind, our deck-mounted design makes filling large pots practically effortless. This innovative faucet features stunning solid brass body construction and dual shut-off valves for added safety. A deck mount is easy to install: functionality of wall mount without having to set up complicated plumbing through the wall.

Polished Chrome Satin Nickel 440670 440669

Deck mounted, cold water only, pot filler

Overall length 22-3/8"

See Deluxe Soap/Lotion Dispensers on page 133. See matching Air Gaps on page 131.

- Dual shut-off valves
- 2.2 GPM flow rate
- Cold water only