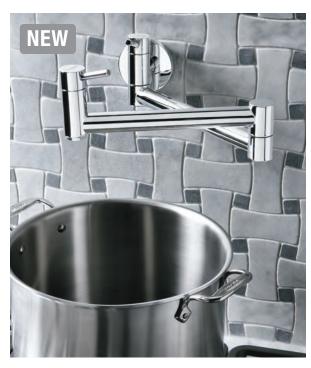

## BLANCO CANTATA™ WALL MOUNT POT FILLER

Introducing the newest addition to our professional-grade pot fillers, BLANCO CANTATA. Not only does this contemporary pot filler eliminate the hassles of carrying heavy pots from the sink to the stove, it adds an element of modern style to any kitchen.

Wall mounted, cold water only, pot filler

Overall length 21-3/4"

See Deluxe Soap/Lotion Dispensers on page 133. See matching Air Gaps on page 131.