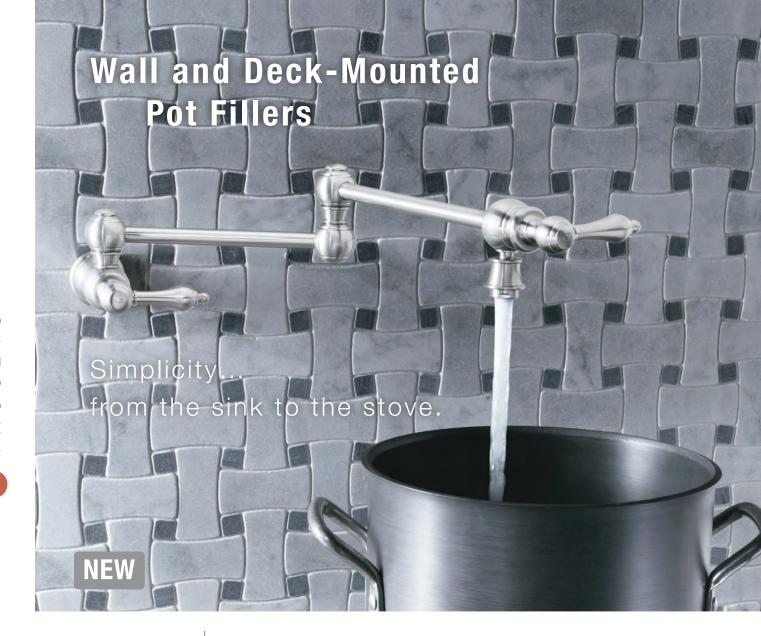

BLANCO GRACE™ WALL MOUNT POT FILLER

For those with an affinity for professional grade accessories, we invite you to discover our BLANCO GRACE wall mount pot filler. Designed to coordinate with our popular BLANCO GRACE kitchen faucets, this traditionally styled pot filler features a unique swivel aerator providing maximum flexibility in the kitchen.

Café Brown 441180 Polished Chrome 441171

Satin Nickel 441170 Wall mounted, cold water only, pot filler

Overall length

23-3/4"

See Deluxe Soap/Lotion Dispensers on page 133. See matching Air Gaps on page 131.