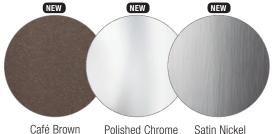

Café Brown 441180 Polished Chrome 441171

Satin Nickel 441170 Wall mounted, cold water only, pot filler

Overall length

23-3/4"

See Deluxe Soap/Lotion Dispensers on page 133. See matching Air Gaps on page 131.