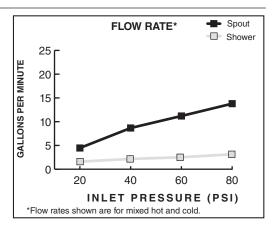

#### **GENERAL DESCRIPTION:**

Durable brass spout with built-in diverter (on 2506.901 and 2506.921). Rigid brass and copper waterway below deck. Brass valve bodies with 3/4" NPT inlets. 1/4 turn washerless ceramic disc valve cartridges. Personal shower features a 6-1/2' long hose (1-1/2' heavy duty hose and 5' decorative hose.) 2.5 gpm/9.5L/min. maximum flow rate.