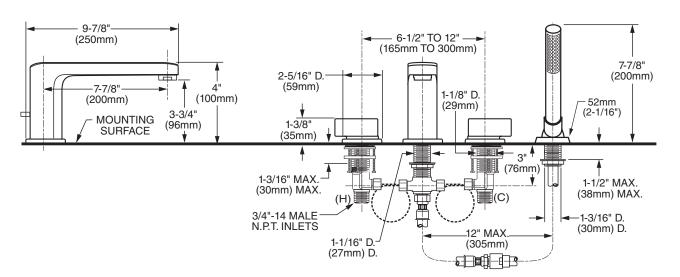

#### **GENERAL DESCRIPTION:**

Durable brass spout with built-in diverter (on 2506.901 and 2506.921). Rigid brass and copper waterway below deck. Brass valve bodies with 3/4" NPT inlets. 1/4 turn washerless ceramic disc valve cartridges. Personal shower features a 6-1/2' long hose (1-1/2' heavy duty hose and 5' decorative hose.) 2.5 gpm/9.5L/min. maximum flow rate.