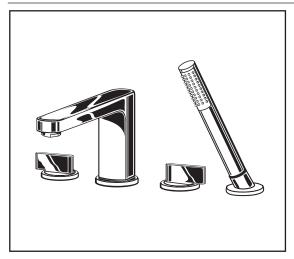

2506.921 Shown

### **MODEL NUMBER:**

- 2506.921 Deck-Mount Tub Filler Personal shower. Metal Lever handles. Individual base escutcheons.
- 2506.920 Deck-Mount Tub Filler
  Less personal shower. Metal Lever handles.
  Individual base escutcheons.
- AVAILABLE ACCESSORY:
  8888.900 Deck Mount Tub Filler Flex Hose Kit