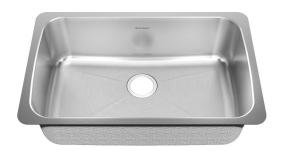

### 18 GAUGE STAINLESS STEEL KITCHEN SINK 30 1/8"

# ■ Undermount Series

- · 18 Gauge Stainless Steel
- · 18-10 Chrome Nickel content
- · Single bowl sink
- · Installation hardware, template and instructions included
- · Waste fitting included
- · 33" cabinet required