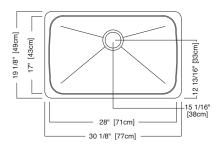

#### **Nominal Dimensions:**

30 1/8" x 19 1/8" x 9"

# **Bowl Size:**

28" wide 17" front to back 9" deep