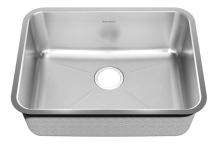

#### 18 GAUGE STAINLESS STEEL KITCHEN SINK 24 3/4"

#### Undermount Series

- 18 Gauge Stainless Steel
- 18-10 Chrome Nickel content
- · Single bowl sink
- · Installation hardware, template and instructions included
- Waste fitting included
- 30" cabinet required

#### **Nominal Dimensions:**

24 3/4" x 18 3/4" x 9"

### Bowl Size: 23" wide

17" front to back 9" deep