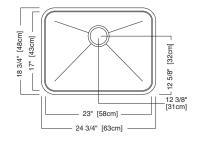

#### **Nominal Dimensions:**

24 3/4" x 18 3/4" x 9"

### Bowl Size: 23" wide

17" front to back 9" deep