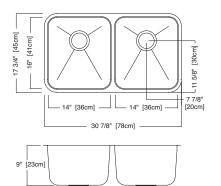

#### **Nominal Dimensions:**

30 7/8" x 17 3/4" x 9"

### **Bowl Size:**

14" wide 16" front to back 9" deep