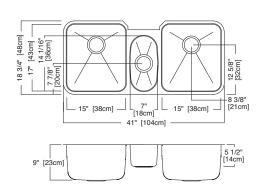

## **Nominal Dimensions:**

41" x 18 3/4" x 9"

# Large Bowl Size:

15" wide 17" front to back 9" deep

# **Small Bowl Size:**

7" wide 14 1/16" front to back 5 1/2" deep