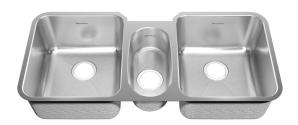

### 18 GAUGE STAINLESS STEEL KITCHEN SINK 41"

# ■ Undermount Series

- · 18 Gauge Stainless Steel
- · 18-10 Chrome Nickel content
- · Triple bowl combination sink
- · Installation hardware, template and instructions included
- · Waste fittings included
- · 45" cabinet required