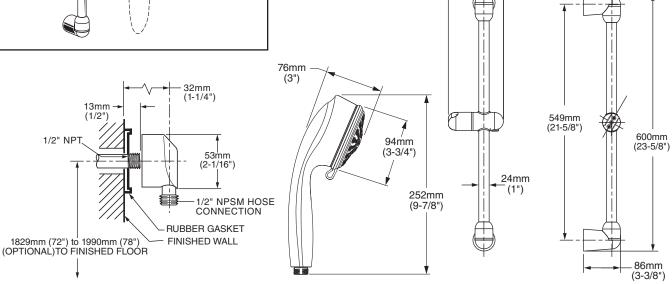

#### **GENERAL DESCRIPTION:**

Complete shower system kit includes: a wall supply with 1/2" NPT female inlet, 1/2" NPSM male outlet; a 59" (1500mm) shower hose; a Modern 5-function hand shower; and a 25" standard slide bar. Hand shower adjusts from full spray to full/massage combination (1) to pulsating massage to massage/mist combination (2) to power mist. Hand shower includes pressure compensating flow control device. Kit includes double check valves to prevent cross flow of hot and cold water. Easy clean spray nozzles. Hand Shower rated at 2.5gpm/9.5L/min. maximum flow rate. Adjustable shower holder can be set at any height or position along the bar and angle up to 45°.

### **SUGGESTED SPECIFICATION:**

Shower system shall feature a wall supply with 1/2" NPT female inlets, 1/2" NPSM male outlet, 59" hose, water saving hand shower and a 25" standard slide bar. Hand Shower shall have a pressure compensating flow control device. Kit shall include double check valves to prevent cross flow of hot and cold water. Fitting shall be American Standard Model # 1660.638.