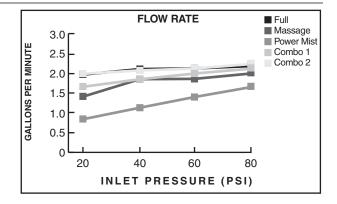

#### **GENERAL DESCRIPTION:**

Complete shower system kit includes: a wall supply with 1/2" NPT female inlet, 1/2" NPSM male outlet; a 59" (1500mm) shower hose; a Modern 5-function hand shower; and a 25" standard slide bar. Hand shower adjusts from full spray to full/massage combination (1) to pulsating massage to massage/mist combination (2) to power mist. Hand shower includes pressure compensating flow control device. Kit includes double check valves to prevent cross flow of hot and cold water. Easy clean spray nozzles. Hand Shower rated at 2.5gpm/9.5L/min. maximum flow rate. Adjustable shower holder can be set at any height or position along the bar and angle up to 45°.