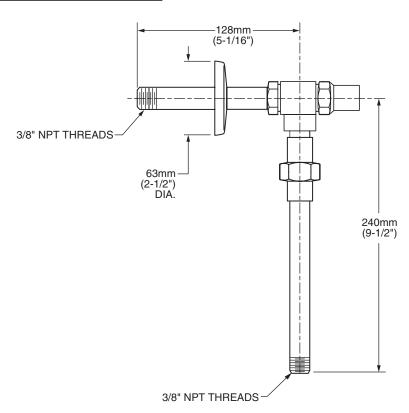

## **GENERAL DESCRIPTION:**

Brass wall supply with screwdriver stop, union, 3/8" NPT nipples. Wall mounted. Chrome finish. Can be used on outlet of pedal valve 7679.112.

#### **PRODUCT FEATURES:**

**Brass Construction:** Durable - excellent in high use applications.

**Brass Supply Valve:** Brass screwdriver stop valve. Wall mounted.

**Polished Chrome Finish:** Excellent in commercial applications.