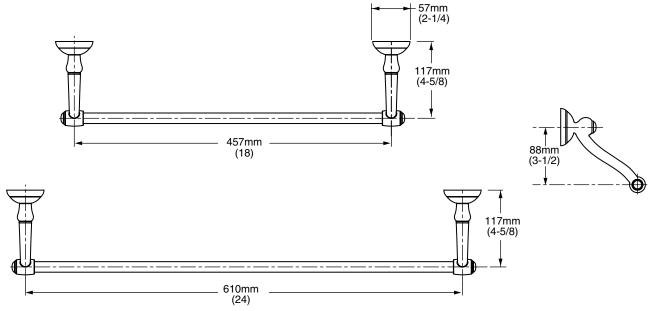

## **MODEL NUMBER:**

- ☐ 6718 18" Towel Bar
- 6724 24" Towel Bar

## SUGGESTED SPECIFICATION:

18" and 24" Towel Bar shall feature heavy - duty construction. Shall feature concealed mounting with no exposed set screws. 18" and 24" Towel Bar tube shall be thick brass tube. Towel Bar shall be American Standard Model # 67\_\_\_.