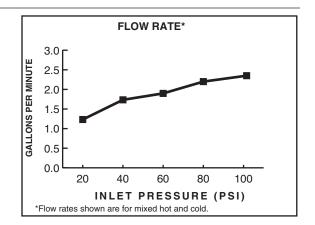

#### **GENERAL DESCRIPTION:**

Cast Brass 8-1/2" (218mm) long swivel spout. Metal lever handle. Washerless 40mm ceramic disc valve cartridge. Cast brass waterway with 1/2" male inlet shanks. Metal escutcheon plate (escutcheon size 10-5/16"L x 2-3/8"W). 2.2gpm/8.3L/min. maximum flow rate.