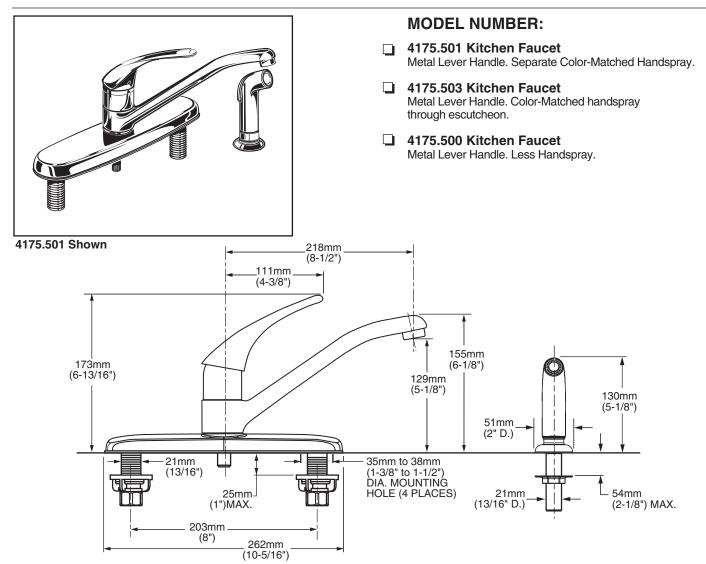

#### **GENERAL DESCRIPTION:**

Cast Brass 8-1/2" (218mm) long swivel spout. Metal lever handle. Washerless 40mm ceramic disc valve cartridge. Cast brass waterway with 1/2" male inlet shanks. Metal escutcheon plate (escutcheon size 10-5/16"L x 2-3/8"W). 2.2gpm/8.3L/min. maximum flow rate.

#### SUGGESTED SPECIFICATION:

Single control kitchen faucet shall feature cast brass waterway. Shall also feature washerless 40mm ceramic disc valve cartridge. Cast brass swivel spout. Fitting shall be American Standard Model # 4175.\_\_\_\_.

# COLONY SOFT SINGLE CONTROL KITCHEN FAUCET

|          |                                                             | Finish Options     |                        |
|----------|-------------------------------------------------------------|--------------------|------------------------|
| Product  |                                                             | Polished<br>Chrome | PVD<br>Satin<br>Nickel |
| Number   | Description                                                 | 002                | 295                    |
| 4175.501 | Kitchen Faucet. Separate Color-Matched Handspray.           |                    |                        |
| 4175.503 | Kitchen Faucet. Color-Matched Handspray through escutcheon. |                    |                        |
| 4175.500 | Kitchen Faucet. Less Handspray.                             |                    |                        |