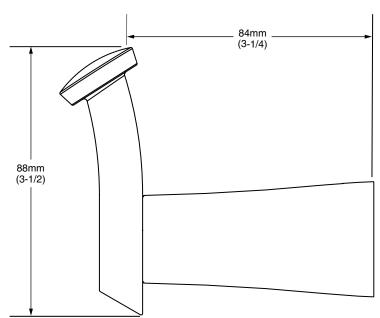

# GREEN TEATM BATH ACCESSORIES SINGLE ROBE HOOK

# **MODEL NUMBER:**

☐ 7010.211 Single Robe Hook