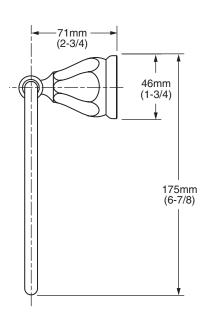

## **MODEL NUMBER:**

**□** 6028.190 Towel Ring

## **PRODUCT FEATURES:**

**Heavy Duty Construction:** Highest quality materials for durability & long life.

Concealed Mounting: No exposed set screws.

Materials of Construction: Body and escutcheon - zinc. Towel

ring tube - brass.

Bushing on towel ring: Prevents scratching and squeaking.

Easy to Install.

Choice of Finishes: Polished Chrome and Satin Nickel.