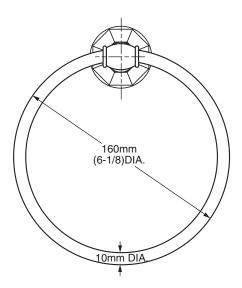

## **MODEL NUMBER:**

**□** 6028.190 Towel Ring

## **PRODUCT FEATURES:**

**Heavy Duty Construction:** Highest quality materials for durability & long life.

Concealed Mounting: No exposed set screws.

Materials of Construction: Body and escutcheon - zinc. Towel

ring tube - brass.

Bushing on towel ring: Prevents scratching and squeaking.

Easy to Install.

Choice of Finishes: Polished Chrome and Satin Nickel.