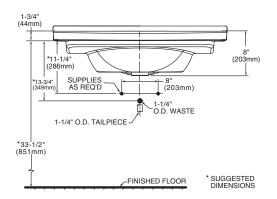

# **Compliance Certifications -**Meets or Exceeds the Following Specifications:

ASME A112.19.9M

<sup>\*</sup> See faucet section for additional models available

NOTES:  $\star$ DIMENSIONS SHOWN FOR LOCATION OF SUPPLIES AND "P" TRAP ARE SUGGESTED. FITTINGS NOT INCLUDED WITH FIXTURE AND MUST BE ORDERED SEPARATELY. FOR COUNTERTOP CUTOUT AND INSTALLATION INSTRUCTIONS USE TEMPLATE SUP-