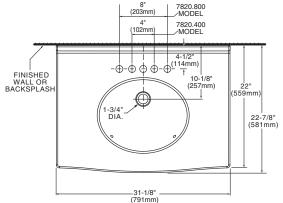

### NEWBERN™ VANITY TOP

**7820.400** Faucet holes on 4" centers **7820.800** Faucet holes on 8" centers

- Seamless one piece design made from Fine Fire Clay
- · Interior Oval bowl design
- Includes 1" backsplash
- Fits most standard 30" vanities
- Pre-drilled for 4" and 8" faucet holes
- Includes safety overflow design

## **Nominal Dimensions:**

31-1/8" x 22" (791 x 581 mm)

### **Bowl sizes:**

16" (406mm) wide 13" (330mm) front to back 6-1/2" (165mm) deep