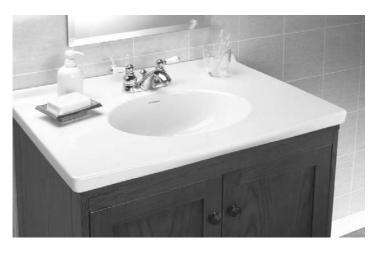

# NEWBERN™ **VANITY TOP**

FINE FIRE CLAY

### NEWBERN™ VANITY TOP

**7820.400** Faucet holes on 4" centers **7820.800** Faucet holes on 8" centers

- Seamless one piece design made from Fine Fire Clay
- · Interior Oval bowl design
- Includes 1" backsplash
- Fits most standard 30" vanities
- Pre-drilled for 4" and 8" faucet holes
- Includes safety overflow design