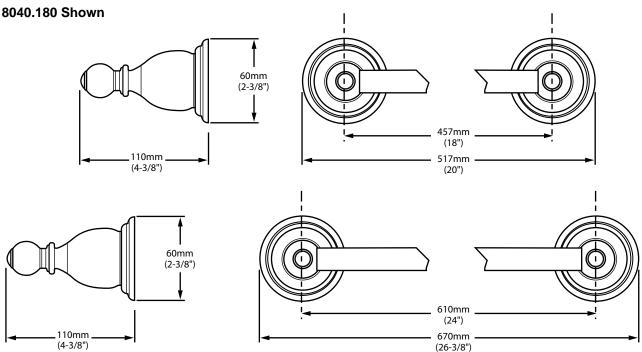

# **MODEL NUMBER:**

- **□** 8040.180 18" Towel Bar
- 8040.240 24" Towel Bar

## PRODUCT FEATURES:

**Heavy duty construction:** Highest quality materials for durability & long life.

Concealed Mounting: No exposed set screws.

Materials of Construction: Towel bar tube - 1.0 mm

thick brass. Body and escutcheon - zinc.

## SUGGESTED SPECIFICATION:

18" and 24" Towel Bar shall feature heavy - duty construction with tarnish - free PVD finish on all Polished Brass and Satin components. Shall feature concealed mounting with no exposed set screws. 18" and 24" Towel Bar tube shall be 1.0 mm thick brass tube. Towel Bar shall be American Standard Model # 8040.