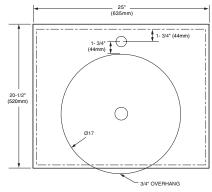

### **Nominal Dimensions:**

24" x 20" x 31-1/4" (610 x 508 x 794mm)

□ 9477.025 Laminated marble top pre-drilled for vessel and vessel faucet (specify color: White - 252, Cream - 250, Black - 154)

□ 0978.000 Tempered glass vessel sink (specify finish: Clear - 200, Frosted - 321), 17" diameter, 6" height

□ 0960.000 Vitreous china vessel sink, White-020, 16-7/8" diameter, 6-1/4" height

- NOTES: \* DIMENSIONS SHOWN FOR LOCATION OF SUPPLIES AND "P"
- TRAP ARE SUGGESTED.
   FITTINGS NOT INCLUDED AND MUST BE ORDERED SEPARATELY.
  PROVIDE SUITABLE REINFORCEMENT FOR ALL WALL SUPPORTS.

9445.124 Cardiff Vessel Stand

9477.025 Laminated Marble Top