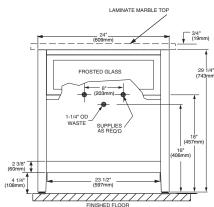

### **Nominal Dimensions:**

24" x 20" x 31-1/4" (610 x 508 x 794mm)

□ 9477.025 Laminated marble top pre-drilled for vessel and vessel faucet (specify color: White - 252, Cream - 250, Black - 154)

□ 0978.000 Tempered glass vessel sink (specify finish: Clear - 200, Frosted - 321), 17" diameter, 6" height

□ 0960.000 Vitreous china vessel sink, White-020, 16-7/8" diameter, 6-1/4" height

- NOTES: \* DIMENSIONS SHOWN FOR LOCATION OF SUPPLIES AND "P"
- TRAP ARE SUGGESTED.
   FITTINGS NOT INCLUDED AND MUST BE ORDERED SEPARATELY.
  PROVIDE SUITABLE REINFORCEMENT FOR ALL WALL SUPPORTS.

9445.124 Cardiff Vessel Stand

9477.025 Laminated Marble Top