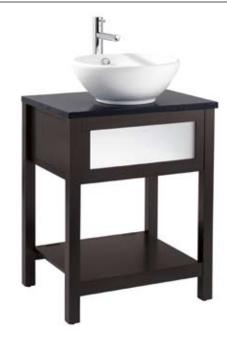

# FREEDOM OF CHOICE™ RTU COLLECTION **CARDIFF VESSEL STAND**

### ☐ 9445.124 Cardiff Vessel Stand

- · Contemporary style vanity
- Poplar wood construction with birch veneers
- · Frosted glass door insert
- Espresso finish

9445.124 Cardiff Vessel Stand

9477.025 Laminated Marble Top