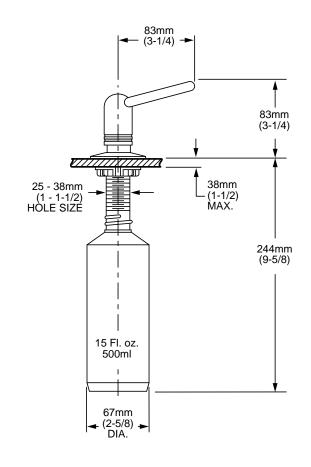

### **GENERAL DESCRIPTION:**

Heavy duty, push action pump. 3-1/4" (83mm) spout. Solid brass spout and escutcheon protected against corrosion. Soap refilled from above.

# **PRODUCT FEATURES:**

**Push Action Pump:** Strong, heavy-duty pump for frequent usage. 3-1/4" (83mm) spout provides greater reach and easy accessibility. Easy to operate.

**Refill Dispenser:** Simple replenishment of soap from above, without any difficult or complicated disassembly.