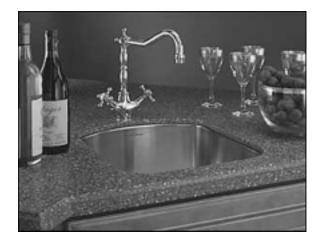

## Rough-in Dimensions shown on reverse

- Vinyl Coated Bottom Rack-Sm: 7412.100
- Vinyl Coated Dish Rack-Sm: 7532.100
- Wood Cutting Board-Rec: 9001.100
- Synthetic Cutting Board-Rec: 9009.100
- Wood Cutting Board-Sg: 9005.100
- Synthetic Cutting Board-Sq: 9011.100
- Steel Colander: 8130.100

#### NOTES:

\* TEMPLATE PROVIDED WITH MOUNTING KIT FOR EXPOSED FAUCET DECK OR UNDER-COUNTER FAUCET DECK COUNTERTOP CUTOUT VARIATIONS. FITTINGS NOT INCLUDED AND MUST BE ORDERED SEPARATELY.

PROVIDE SUITABLE REINFORCEMENT FOR ALL WALL AND COUNTERTOP SUP-PORTS.

**IMPORTANT:** Dimensions of fixtures are nominal and may vary within the range of tolerances established by ASME A112.19.3.

These measurements are subject to change or cancellation. No responsibility is assumed for use of superseded or voided leaflet.