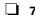

## **CULINAIRE 18" STAINLESS STEEL KITCHEN** SINK

**7507.103** Self Rimming

- 18 Gauge Stainless Steel
- 18/10 Chrome Nickel content
- Island bowl design
- Self-rimming
- One accessory hole
- Mounting clips supplied

### **Bowl sizes:**

13-1/2" (343mm) wide, 16-1/8" (410mm) front to back, 7-7/8" (200mm) deep