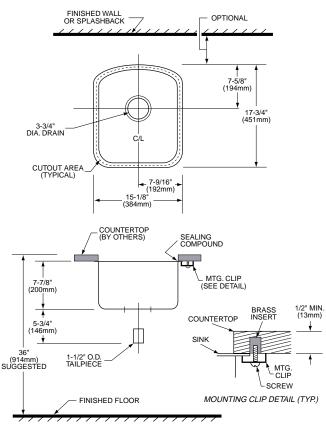

## 7507.103

#### NOTES:

\* TEMPLATE PROVIDED WITH MOUNTING KIT FOR EXPOSED FAUCET DECK OR UNDER-COUNTER FAUCET DECK COUNTERTOP CUTOUT VARIATIONS. FITTINGS NOT INCLUDED AND MUST BE ORDERED SEPARATELY.

PROVIDE SUITABLE REINFORCEMENT FOR ALL WALL AND COUNTERTOP SUP-PORTS.