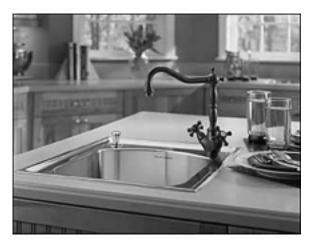

- **7507.000** Undercounter Mount
  - 18 Gauge Stainless Steel
  - 18/10 Chrome Nickel content
  - Island bowl design
  - Undercounter installation
  - Mounting clips supplied

Nominal Dimensions: 18" x 22" x 8-1/4" (457 x 559 x 209mm)

### **Bowl sizes:**

13-1/2" (343mm) wide, 16-1/8" (410mm) front to back, 7-7/8" (200mm) deep