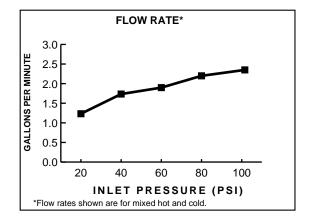

## **GENERAL DESCRIPTION:**

Washerless 47mm ceramic disc valve cartridge. Cast brass waterway with 1/2" male inlet shanks. Cast brass 9-1/4" (235mm) swing spout, metal escutcheon plate (escutcheon size 10" L x 2-5/16" W), and metal handle. 2.2 gpm/8.3L/min. maximum flow rate.