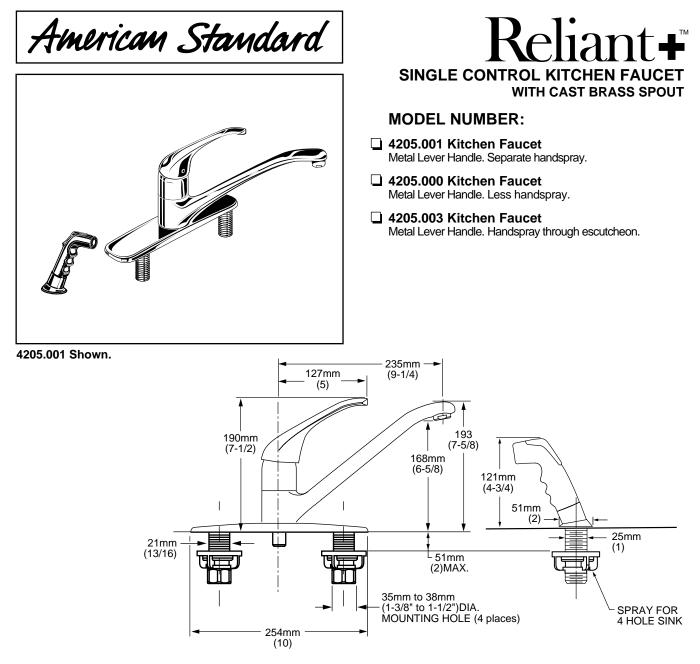

## **GENERAL DESCRIPTION:**

Washerless 47mm ceramic disc valve cartridge. Cast brass waterway with 1/2" male inlet shanks. Cast brass 9-1/4" (235mm) swing spout, metal escutcheon plate (escutcheon size 10" L x 2-5/16" W), and metal handle. 2.2 gpm/8.3L/min. maximum flow rate.

## SUGGESTED SPECIFICATION:

Single control kitchen fitting shall feature a cast brass body and swing spout, and all metal handle. Shall also feature washerless 47mm ceramic disc valve cartridge. Fitting shall be American Standard Model # 4205.\_\_\_\_.

## **CODES AND STANDARDS**

These products meet or exceed the following codes and standards:

ANSI A117.1 ASME A112.18.1 CSA B 125 NSF 61/Section 9

|          |                                                                                                   | Finish Options     |      |               |        |
|----------|---------------------------------------------------------------------------------------------------|--------------------|------|---------------|--------|
| Product  |                                                                                                   | Polished<br>Chrome | Bone | White<br>Heat | Velvet |
| Number   | Description                                                                                       | 002                | 021  | 208           | 285    |
| 4205.001 | Kitchen faucet. Cast brass waterway with 1/2" male inlet shanks.<br>Separate handspray.           |                    |      |               |        |
| 4205.000 | Kitchen faucet. Cast brass waterway with 1/2" male inlet shanks.<br>Less handspray.               |                    |      |               |        |
| 4205.003 | Kitchen faucet. Cast brass waterway with 1/2" male inlet shanks.<br>Handspray through escutcheon. |                    |      |               |        |