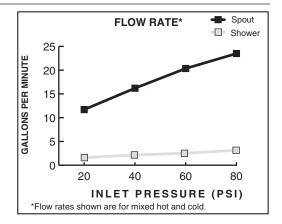

## **GENERAL DESCRIPTION:**

Durable brass spout with built-in diverter (on 7005.901). Rigid brass and copper waterway below deck. Brass valve bodies with 3/4" NPT inlets. 1/4 turn washerless ceramic disc valve cartridges. Personal shower features a 6-1/2' long hose (1-1/2' heavy duty hose and 5' decorative hose.) 2.5 gpm/9.5L/min. maximum flow rate.