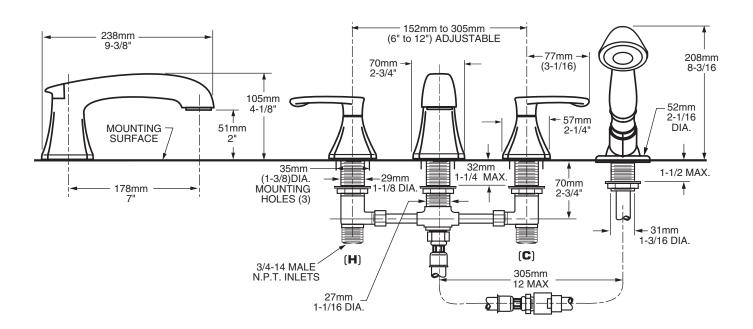

## **GENERAL DESCRIPTION:**

Durable brass spout with built-in diverter (on 7005.901). Rigid brass and copper waterway below deck. Brass valve bodies with 3/4" NPT inlets. 1/4 turn washerless ceramic disc valve cartridges. Personal shower features a 6-1/2' long hose (1-1/2' heavy duty hose and 5' decorative hose.) 2.5 gpm/9.5L/min. maximum flow rate.

#### SUGGESTED SPECIFICATION:

Two handle deck-mount tub filler shall feature brass construction with brass and copper waterway. Shall also feature 1/4 turn washerless ceramic disc valve cartridges. Fitting shall be American Standard Model #7005.\_\_\_\_.