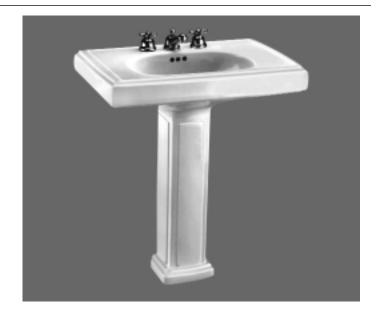

#### HERITAGE PEDESTAL SINK

- Vitreous china
- Rear overflow
- Design-matched to Heritage toilets
- Supplied with mounting kit
- Faucet ledge (faucet not included)

#### **Nominal Dimensions:**

30" x 20-1/4" x 34" (762 x 514 x 864mm)

### **Bowl sizes:**

17-7/8" (454mm) wide, 11-5/8" (295mm) front to back, 6-1/2" (165mm) deep