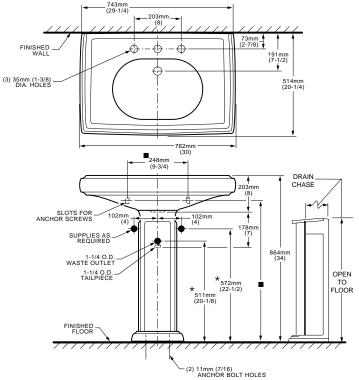

## **1** 0191.134

Faucet holes on 8" (203mm) centers

#### **Nominal Dimensions:**

30" x 20-1/4" x 34" (762 x 514 x 864mm)

## **Separate Components:**

- **0191.643** Pedestal top-8" (203mm) centers
- **734700-400** Pedestal only

#### NOTES:

- \* DIMENSIONS SHOWN FOR LOCATION OF SUPPLIES AND "P" TRAP ARE SUGGESTED. PEDESTAL ANCHORING SCREWS NOT INCLUDED.
- INSTALLATION INSTRUCTIONS SUPPLIED WITH LAVATORY.
- SUITABLE FOR REINFORCEMENT ONLY. ACTUAL DIMENSIONS MUST BE TAKEN FROM FIXTURE.

FITTINGS NOT INCLUDED AND MUST BE ORDERED SEPARATELY.

PROVIDE SUITABLE REINFORCEMENT FOR ALL WALL SUPPORTS.

IMPORTANT: Dimensions of fixtures are nominal and may vary within the range of tolerances established by ANSI Standard A112.19.2.