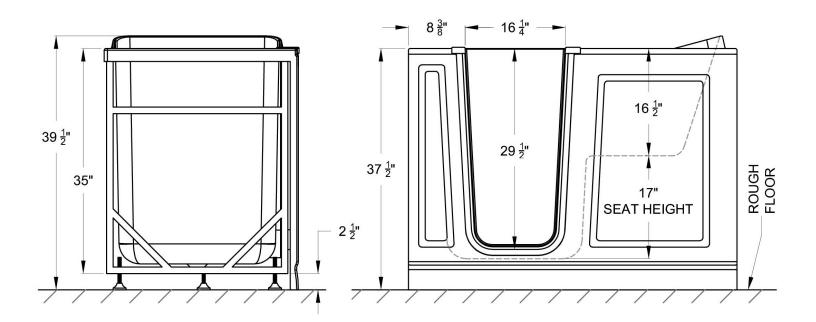

#### **Nominal Dimensions**

30" x 51" x 37 1/2"

#### NOTES:

TUB IS SUPPORTED BY THE FRAME AND FIVE INTEGRATED ADJUSTABLE FEET, NO ADDITIONAL SUPPORT IS REQUIRED.

REFER TO INSTALLATION INSTRUCTIONS SUPPLIED WITH TUB FOR ADDITIONAL INFORMATION.

FIXTURES NOT INCLUDED AND MUST BE ORDERED SEPARATELY.

PROVIDE SUITABLE REINFORCEMENT TO SUB FLOOR FOR ALL SUPPORTS.

#### IMPORTANT:

Dimensions of fixtures are nominal, may vary and are subject to change or cancellation. No responsibility is assumed for use of superseded or voided leaflet

####