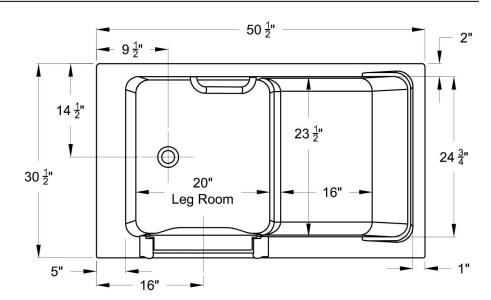

#### **Nominal Dimensions**

30" x 51" x 37 1/2"

#### NOTES:

TUB IS SUPPORTED BY THE FRAME AND FIVE INTEGRATED ADJUSTABLE FEET, NO ADDITIONAL SUPPORT IS REQUIRED.

REFER TO INSTALLATION INSTRUCTIONS SUPPLIED WITH TUB FOR ADDITIONAL INFORMATION.

FIXTURES NOT INCLUDED AND MUST BE ORDERED SEPARATELY.

PROVIDE SUITABLE REINFORCEMENT TO SUB FLOOR FOR ALL SUPPORTS.

#### IMPORTANT:

Dimensions of fixtures are nominal, may vary and are subject to change or cancellation. No responsibility is assumed for use of superseded or voided leaflet

####