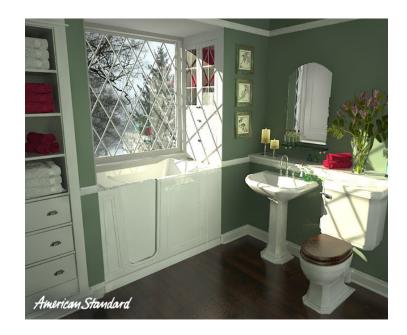

# Walk-in Bath 30" x 51" Soaking Tub, Air Spa And Whirlpool

### **☐** 3051.110.SXX Soaking Tub

- Acrylic with fiberglass reinforcement.
- Free standing metal support frame with five adjustable leveling feet
- Easy access, powder coated aluminum door system
- Contoured, built-in seat.
- Built-in grab bar and textured bottom.
- Faucet / accessory deck areas.
- Color match cable driven drain assembly.

#### **Nominal Dimensions**

30" x 51" x 37 1/2"